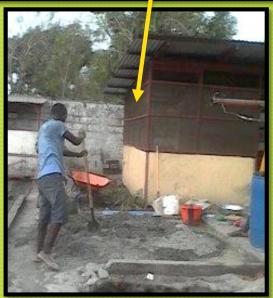

#### Roof Elevation for Expansion of Kitchen over Fence; Aligned with Coffee Shop

My Heart's Appeal, Inc.

#### Roof is up ....Ceiling & Plastering

My Heart's Appeal, Inc.