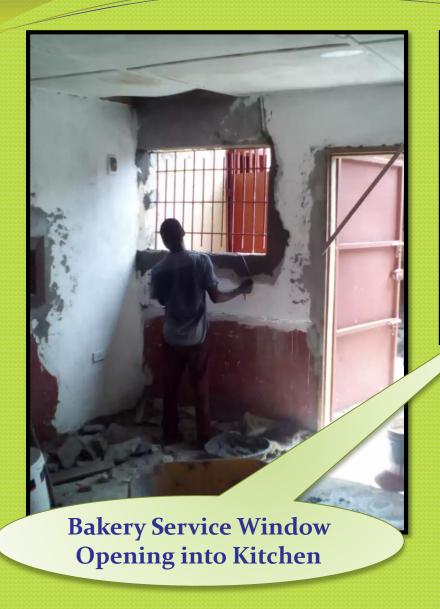

## Al & Nancy Williams Bakery & Coffee Shop July-September, 2018

#### **Kitchen Remodel is here!**



Goal: To Create an Environment for Food Safety and to upgrade to Standard Kitchen Equipment as We are Able



#### Roof Elevation for Expansion of Kitchen over Fence; Aligned with Coffee Shop



My Heart's Appeal, Inc.





#### Roof is up ....Ceiling & Plastering



My Heart's Appeal, Inc.





#### **Electricals**









My Heart's Appeal, Inc.









#### Outside Kitchen Entrance Common Area Flooring



My Heart's Appeal, Inc.

Entrance from **Campus** to Kitchen Area Awning



My Heart's Appeal, Inc.

Completed New Opened Hall Delivery Door & Side Window







#### **Flooring**



My Heart's Appeal, Inc.



#### Kitchen





### North Oklahoma City Rotary Club District Grant Items









My Heart's Appeal, Inc.



# Assembling Bakery Items