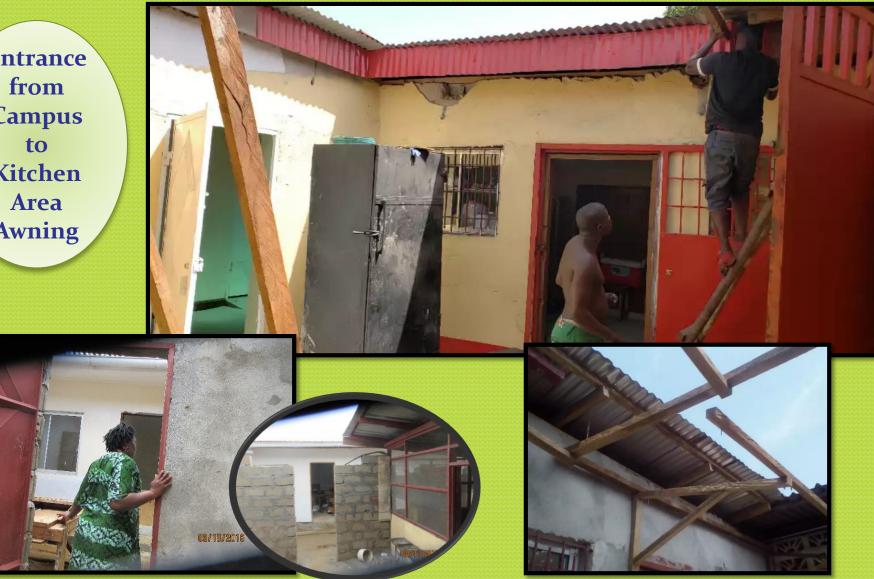

#### Roof Elevation for Expansion of Kitchen over Fence; Aligned with Coffee Shop

My Heart's Appeal, Inc.

#### Roof is up ....Ceiling & Plastering

My Heart's Appeal, Inc.

#### Outside Kitchen Entrance Common Area Flooring

My Heart's Appeal, Inc.

Entrance from **Campus** to Kitchen Area Awning

My Heart's Appeal, Inc.

Completed New Opened Hall Delivery Door & Side Window