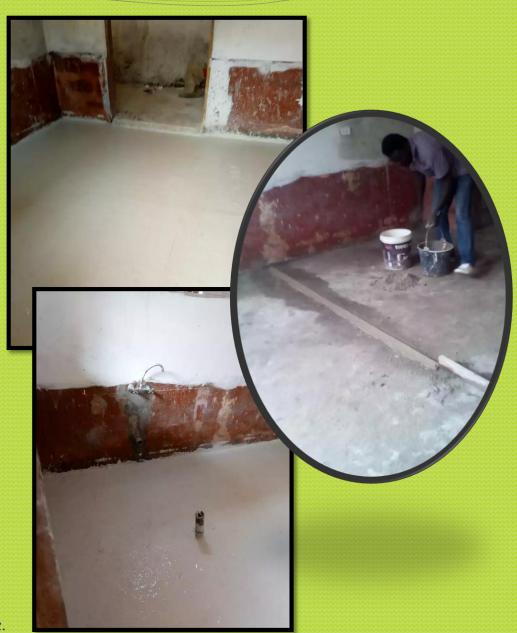

## Al & Nancy Williams Bakery & Coffee Shop July-September, 2018

#### **Kitchen Remodel is here!**



Goal: To Create an Environment for Food Safety and to upgrade to Standard Kitchen Equipment as We are Able



#### Roof Elevation for Expansion of Kitchen over Fence; Aligned with Coffee Shop



My Heart's Appeal, Inc.





#### Roof is up ....Ceiling & Plastering



My Heart's Appeal, Inc.





#### **Electricals**









My Heart's Appeal, Inc.









#### Outside Kitchen Entrance Common Area Flooring



My Heart's Appeal, Inc.

Entrance from **Campus** to Kitchen Area Awning



My Heart's Appeal, Inc.

Completed New Opened Hall Delivery Door & Side Window







#### **Flooring**



My Heart's Appeal, Inc.



#### Kitchen





### North Oklahoma City Rotary Club District Grant Items









My Heart's Appeal, Inc.



# Assembling Bakery Items