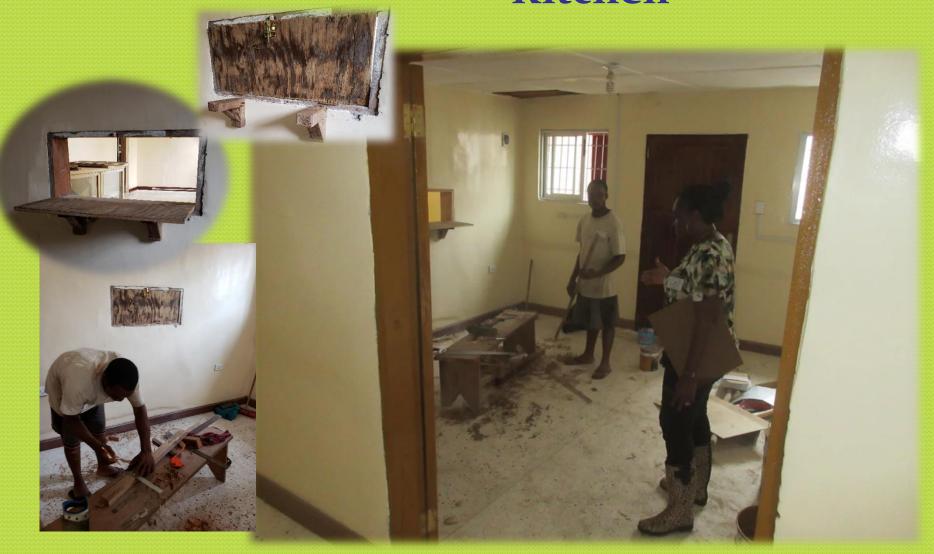

## Al & Nancy Williams Bakery & Coffee Shop July-September, 2018

#### **Kitchen Remodel is here!**



Goal: To Create an Environment for Food Safety and to upgrade to Standard Kitchen Equipment as We are Able



#### Roof Elevation for Expansion of Kitchen over Fence; Aligned with Coffee Shop



My Heart's Appeal, Inc.





#### Roof is up ....Ceiling & Plastering



My Heart's Appeal, Inc.





#### **Electricals**









My Heart's Appeal, Inc.









#### Outside Kitchen Entrance Common Area Flooring



My Heart's Appeal, Inc.

Entrance from **Campus** to Kitchen Area Awning



My Heart's Appeal, Inc.

Completed New Opened Hall Delivery Door & Side Window







#### **Flooring**



My Heart's Appeal, Inc.



#### Kitchen





### North Oklahoma City Rotary Club District Grant Items









My Heart's Appeal, Inc.



# Assembling Bakery Items