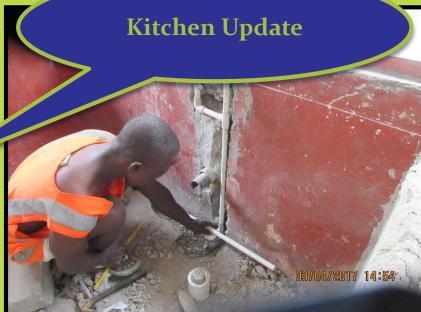

# Al & Nancy Williams Bakery & Coffee Shop August, 2016



#### 2016 Bakery Renovation





Rough Cement Floor...a start

Coffee Shop & Gift Shop Area (cup board) in the back...







Sliding Glass Windows





Security Bars







#### Ceramic Tiles Installation









#### **Floorboard**







#### **Electrical**







Will Wall Fan help with Air Circulation ...







## **Door Fitting**











#### **Cement Pavement**









### **Paint Prep**



#### **Alleyway Update**



Goal: To Plaster Outer Wall with Hope of Upgrading Pavement Later from Cracks



# Inside View with Wall Fan as Ventilation















Goal: To Have a Nice Decent Industrial Kitchen





#### Remodeling Progress Underway