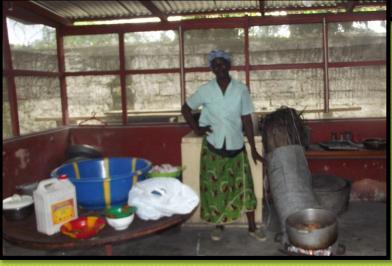

# Inside View with Wall Fan as Ventilation

Goal: To Have a Nice Decent Industrial Kitchen