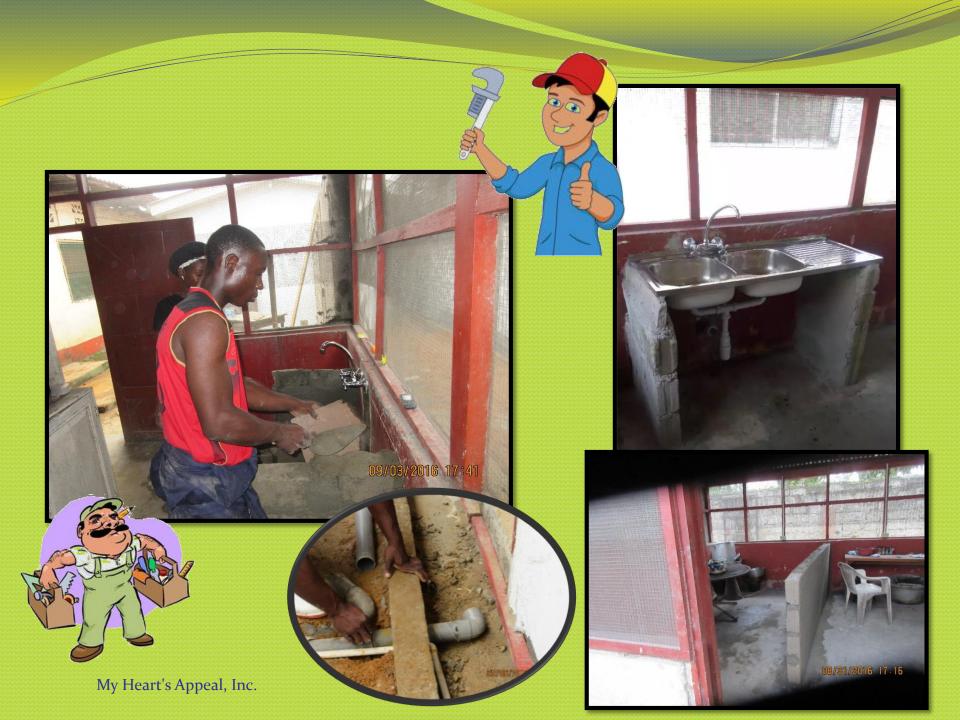

# Al & Nancy Williams Bakery & Coffee Shop August, 2016



#### 2016 Bakery Renovation





Rough Cement Floor...a start

Coffee Shop & Gift Shop Area (cup board) in the back...







Sliding Glass Windows





Security Bars







#### Ceramic Tiles Installation









#### **Floorboard**







#### **Electrical**







Will Wall Fan help with Air Circulation ...







## **Door Fitting**











#### **Cement Pavement**









### **Paint Prep**



#### **Alleyway Update**



Goal: To Plaster Outer Wall with Hope of Upgrading Pavement Later from Cracks



# Inside View with Wall Fan as Ventilation















Goal: To Have a Nice Decent Industrial Kitchen





#### Remodeling Progress Underway