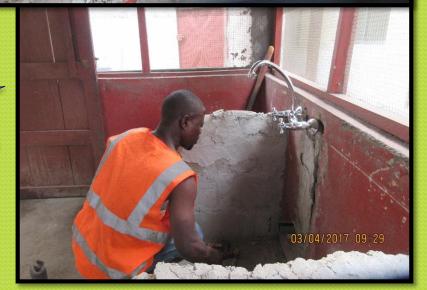

# Al & Nancy Williams Bakery & Coffee Shop August, 2016



#### 2016 Bakery Renovation





Rough Cement Floor...a start

Coffee Shop & Gift Shop Area (cup board) in the back...







Sliding Glass Windows





Security Bars







#### Ceramic Tiles Installation









#### **Floorboard**







#### **Electrical**







Will Wall Fan help with Air Circulation ...







## **Door Fitting**











#### **Cement Pavement**









### **Paint Prep**



#### **Alleyway Update**



Goal: To Plaster Outer Wall with Hope of Upgrading Pavement Later from Cracks



# Inside View with Wall Fan as Ventilation















Goal: To Have a Nice Decent Industrial Kitchen





#### Remodeling Progress Underway