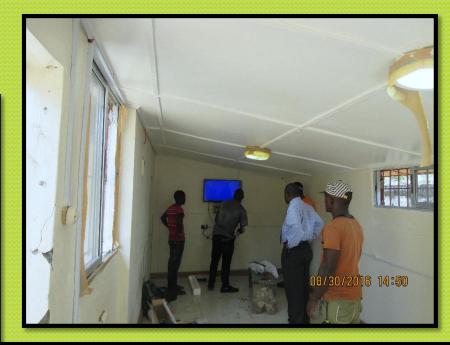

# Inside View with Wall Fan as Ventilation

Goal: To Have a Nice Decent Industrial Kitchen