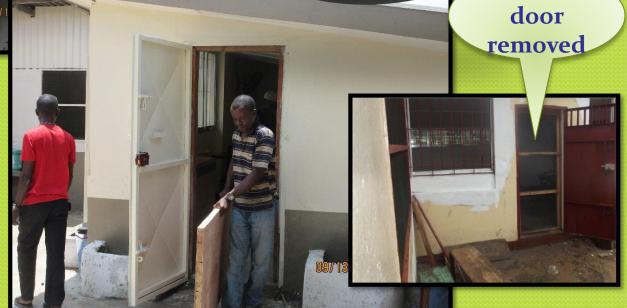

# Al & Nancy Williams Bakery & Coffee Shop August, 2016



#### 2016 Bakery Renovation





Rough Cement Floor...a start

Coffee Shop & Gift Shop Area (cup board) in the back...







Sliding Glass Windows





Security Bars







#### Ceramic Tiles Installation









#### **Floorboard**







#### **Electrical**







Will Wall Fan help with Air Circulation ...







## **Door Fitting**











#### **Cement Pavement**









### **Paint Prep**



#### **Alleyway Update**



Goal: To Plaster Outer Wall with Hope of Upgrading Pavement Later from Cracks



# Inside View with Wall Fan as Ventilation















Goal: To Have a Nice Decent Industrial Kitchen





#### Remodeling Progress Underway