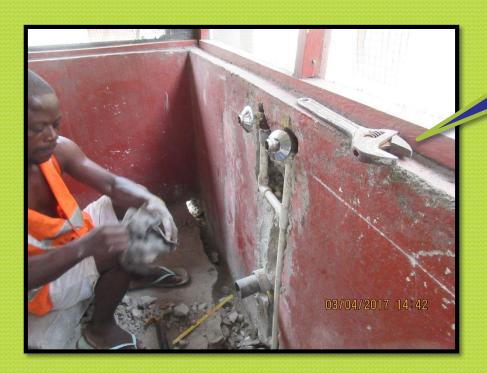

# Al & Nancy Williams Bakery & Coffee Shop August, 2016



#### 2016 Bakery Renovation





Rough Cement Floor...a start

Coffee Shop & Gift Shop Area (cup board) in the back...







Sliding Glass Windows





Security Bars







#### Ceramic Tiles Installation









#### **Floorboard**







#### **Electrical**







Will Wall Fan help with Air Circulation ...







## **Door Fitting**











#### **Cement Pavement**









### **Paint Prep**



#### **Alleyway Update**



Goal: To Plaster Outer Wall with Hope of Upgrading Pavement Later from Cracks



# Inside View with Wall Fan as Ventilation















Goal: To Have a Nice Decent Industrial Kitchen





#### Remodeling Progress Underway