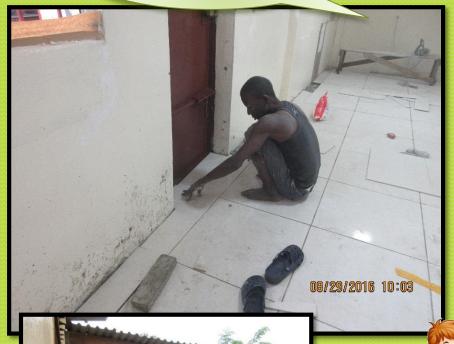

# Al & Nancy Williams Bakery & Coffee Shop August, 2016



#### 2016 Bakery Renovation





Rough Cement Floor...a start

Coffee Shop & Gift Shop Area (cup board) in the back...







Sliding Glass Windows





Security Bars







#### Ceramic Tiles Installation









#### **Floorboard**







#### **Electrical**







Will Wall Fan help with Air Circulation ...







## **Door Fitting**











#### **Cement Pavement**









### **Paint Prep**



#### **Alleyway Update**



Goal: To Plaster Outer Wall with Hope of Upgrading Pavement Later from Cracks



# Inside View with Wall Fan as Ventilation















Goal: To Have a Nice Decent Industrial Kitchen





#### Remodeling Progress Underway