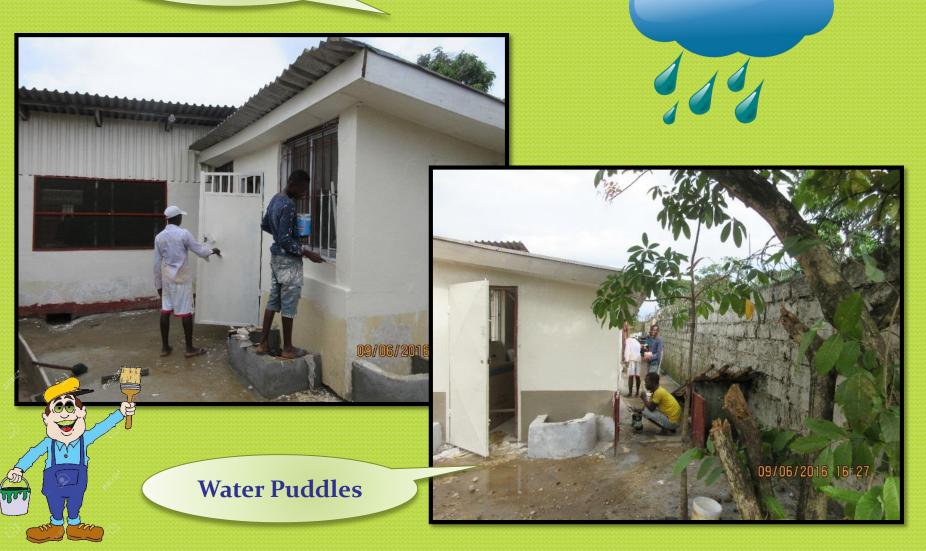

### **Paint Prep**

#### **Alleyway Update**

Goal: To Plaster Outer Wall with Hope of Upgrading Pavement Later from Cracks