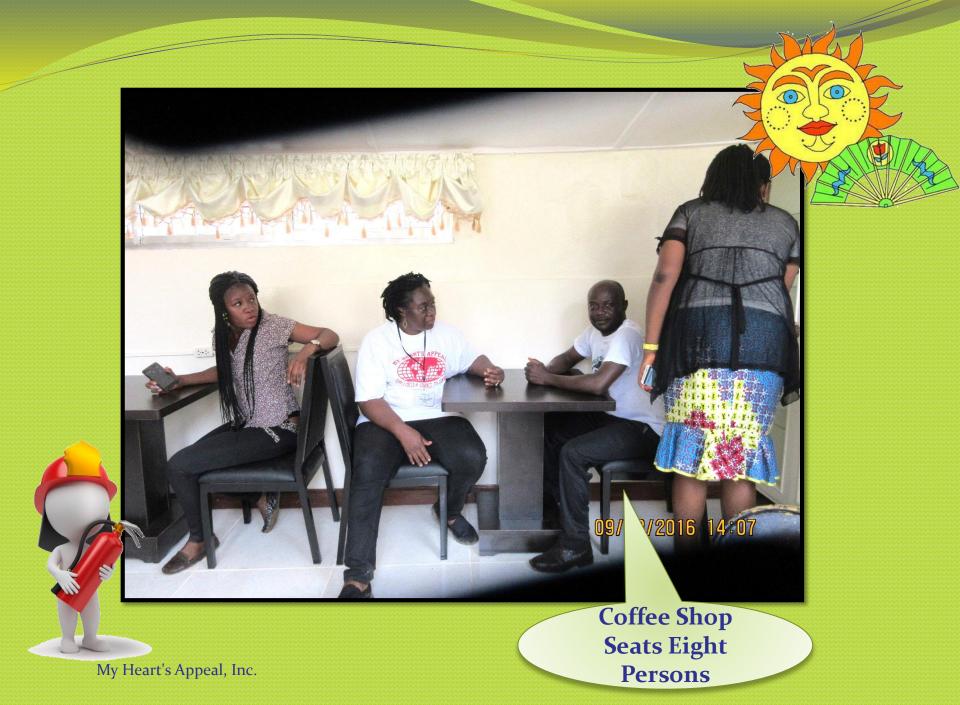

# Inside View with Wall Fan as Ventilation

Goal: To Have a Nice Decent Industrial Kitchen