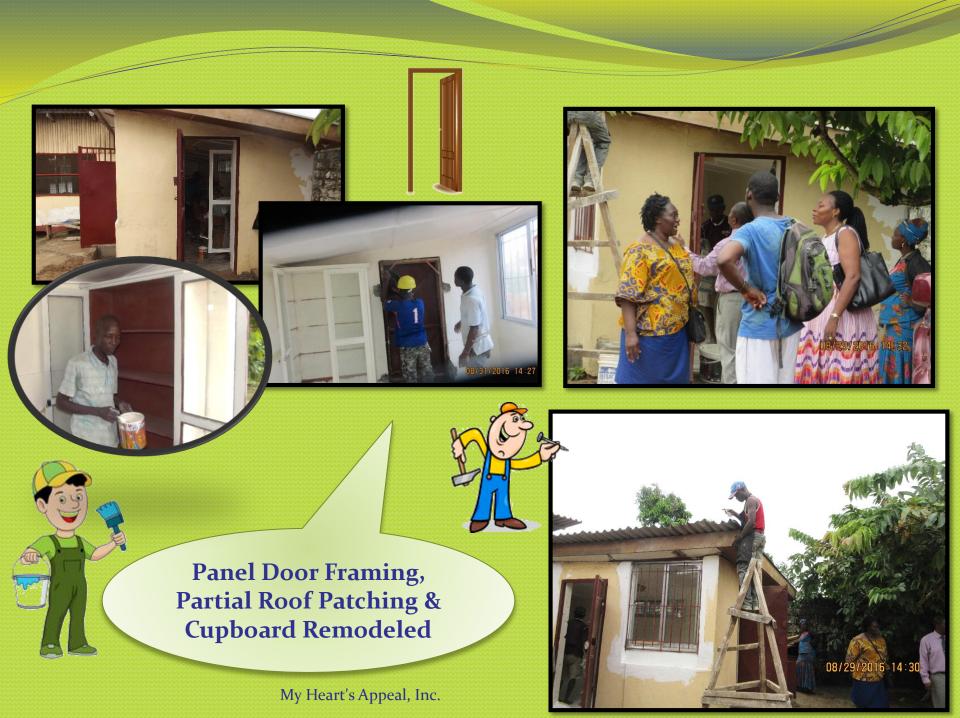

# Al & Nancy Williams Bakery & Coffee Shop August, 2016



#### 2016 Bakery Renovation





Rough Cement Floor...a start

Coffee Shop & Gift Shop Area (cup board) in the back...







Sliding Glass Windows





Security Bars







#### Ceramic Tiles Installation









#### **Floorboard**







#### **Electrical**







Will Wall Fan help with Air Circulation ...







## **Door Fitting**











#### **Cement Pavement**









### **Paint Prep**



#### **Alleyway Update**



Goal: To Plaster Outer Wall with Hope of Upgrading Pavement Later from Cracks



# Inside View with Wall Fan as Ventilation















Goal: To Have a Nice Decent Industrial Kitchen





#### Remodeling Progress Underway