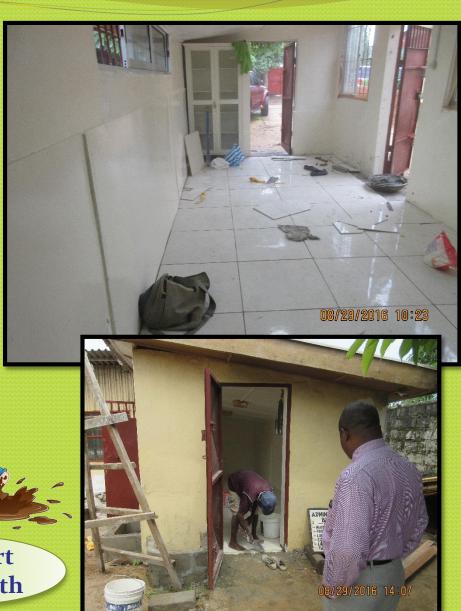

# Al & Nancy Williams Bakery & Coffee Shop August, 2016



#### 2016 Bakery Renovation





Rough Cement Floor...a start

Coffee Shop & Gift Shop Area (cup board) in the back...







Sliding Glass Windows





Security Bars







#### Ceramic Tiles Installation









#### **Floorboard**







#### **Electrical**







Will Wall Fan help with Air Circulation ...







## **Door Fitting**











#### **Cement Pavement**









### **Paint Prep**



#### **Alleyway Update**



Goal: To Plaster Outer Wall with Hope of Upgrading Pavement Later from Cracks



# Inside View with Wall Fan as Ventilation















Goal: To Have a Nice Decent Industrial Kitchen





#### Remodeling Progress Underway