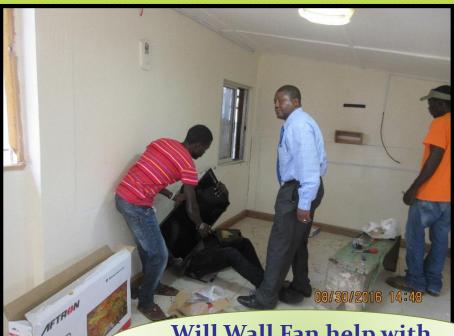

# Al & Nancy Williams Bakery & Coffee Shop August, 2016



#### 2016 Bakery Renovation





Rough Cement Floor...a start

Coffee Shop & Gift Shop Area (cup board) in the back...







Sliding Glass Windows





Security Bars







#### Ceramic Tiles Installation









#### **Floorboard**







#### **Electrical**







Will Wall Fan help with Air Circulation ...







## **Door Fitting**











#### **Cement Pavement**









### **Paint Prep**



#### **Alleyway Update**



Goal: To Plaster Outer Wall with Hope of Upgrading Pavement Later from Cracks



# Inside View with Wall Fan as Ventilation















Goal: To Have a Nice Decent Industrial Kitchen





#### Remodeling Progress Underway