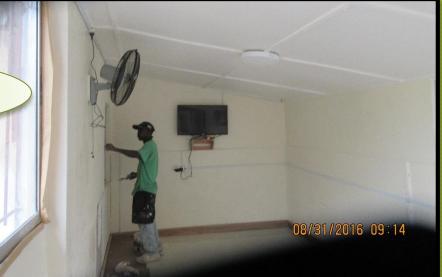

#### **Electrical**

Will Wall Fan help with Air Circulation ...

# Inside View with Wall Fan as Ventilation

Goal: To Have a Nice Decent Industrial Kitchen