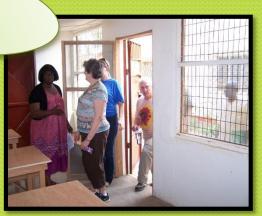

# Al & Nancy Williams Bakery & Coffee Shop August, 2016



#### 2016 Bakery Renovation





Rough Cement Floor...a start

Coffee Shop & Gift Shop Area (cup board) in the back...







Sliding Glass Windows





Security Bars







#### Ceramic Tiles Installation









#### **Floorboard**







#### **Electrical**







Will Wall Fan help with Air Circulation ...







## **Door Fitting**











#### **Cement Pavement**









### **Paint Prep**



#### **Alleyway Update**



Goal: To Plaster Outer Wall with Hope of Upgrading Pavement Later from Cracks



# Inside View with Wall Fan as Ventilation















Goal: To Have a Nice Decent Industrial Kitchen





#### Remodeling Progress Underway