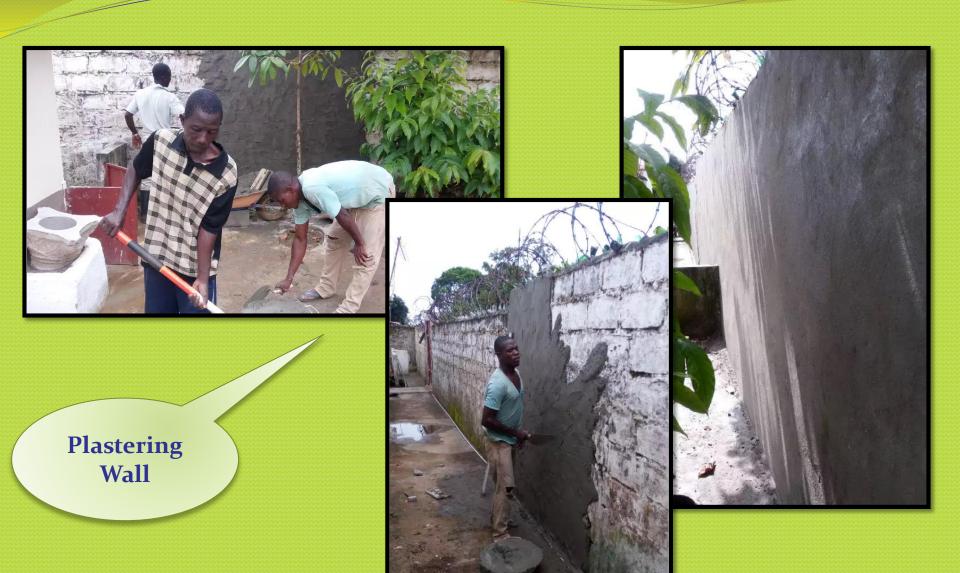

#### **Alleyway Update**

Goal: To Plaster Outer Wall with Hope of Upgrading Pavement Later from Cracks