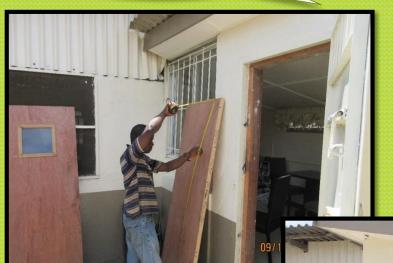

# Al & Nancy Williams Bakery & Coffee Shop August, 2016



#### 2016 Bakery Renovation





Rough Cement Floor...a start

Coffee Shop & Gift Shop Area (cup board) in the back...







Sliding Glass Windows





Security Bars







#### Ceramic Tiles Installation









#### **Floorboard**







#### **Electrical**







Will Wall Fan help with Air Circulation ...







## **Door Fitting**











#### **Cement Pavement**









### **Paint Prep**



#### **Alleyway Update**



Goal: To Plaster Outer Wall with Hope of Upgrading Pavement Later from Cracks



# Inside View with Wall Fan as Ventilation















Goal: To Have a Nice Decent Industrial Kitchen





#### Remodeling Progress Underway