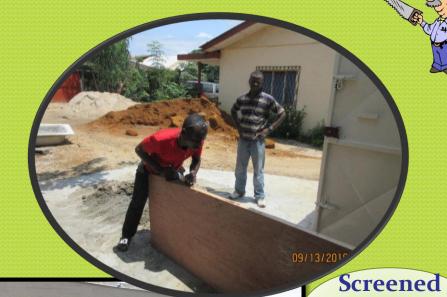

# Al & Nancy Williams Bakery & Coffee Shop August, 2016



#### 2016 Bakery Renovation





Rough Cement Floor...a start

Coffee Shop & Gift Shop Area (cup board) in the back...







Sliding Glass Windows





Security Bars







#### Ceramic Tiles Installation









#### **Floorboard**







#### **Electrical**







Will Wall Fan help with Air Circulation ...







## **Door Fitting**











#### **Cement Pavement**









### **Paint Prep**



#### **Alleyway Update**



Goal: To Plaster Outer Wall with Hope of Upgrading Pavement Later from Cracks



# Inside View with Wall Fan as Ventilation















Goal: To Have a Nice Decent Industrial Kitchen





#### Remodeling Progress Underway