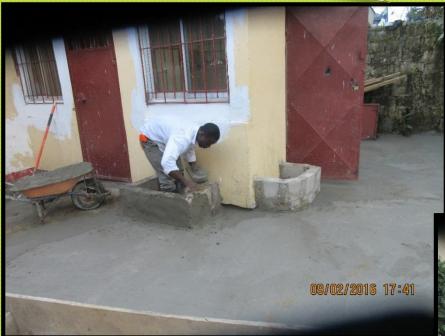

# Al & Nancy Williams Bakery & Coffee Shop August, 2016



#### 2016 Bakery Renovation





Rough Cement Floor...a start

Coffee Shop & Gift Shop Area (cup board) in the back...







Sliding Glass Windows





Security Bars







#### Ceramic Tiles Installation









#### **Floorboard**







#### **Electrical**







Will Wall Fan help with Air Circulation ...







## **Door Fitting**











#### **Cement Pavement**









### **Paint Prep**



#### **Alleyway Update**



Goal: To Plaster Outer Wall with Hope of Upgrading Pavement Later from Cracks



# Inside View with Wall Fan as Ventilation















Goal: To Have a Nice Decent Industrial Kitchen





#### Remodeling Progress Underway