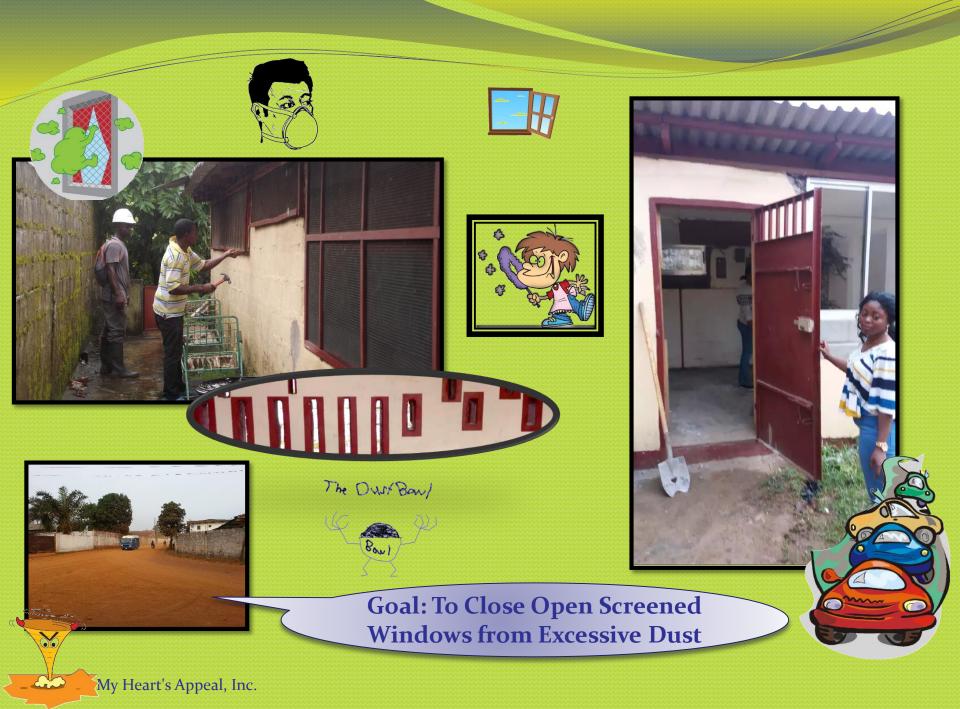

#### **Alleyway Update**

Goal: To Plaster Outer Wall with Hope of Upgrading Pavement Later from Cracks