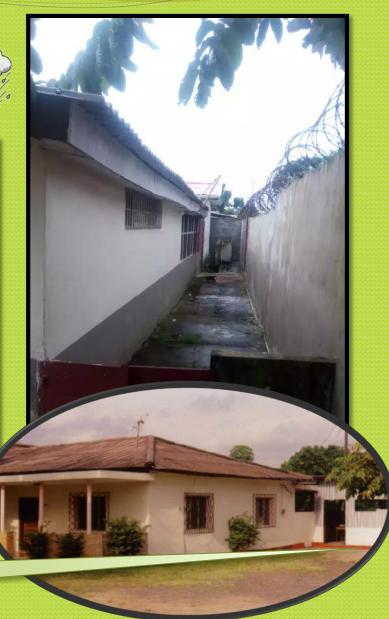

Roof Removal Extension Prep....
Over Alleyway to Fence... to Create
Extra Seating for Coffee Shop

**Alleyway** 