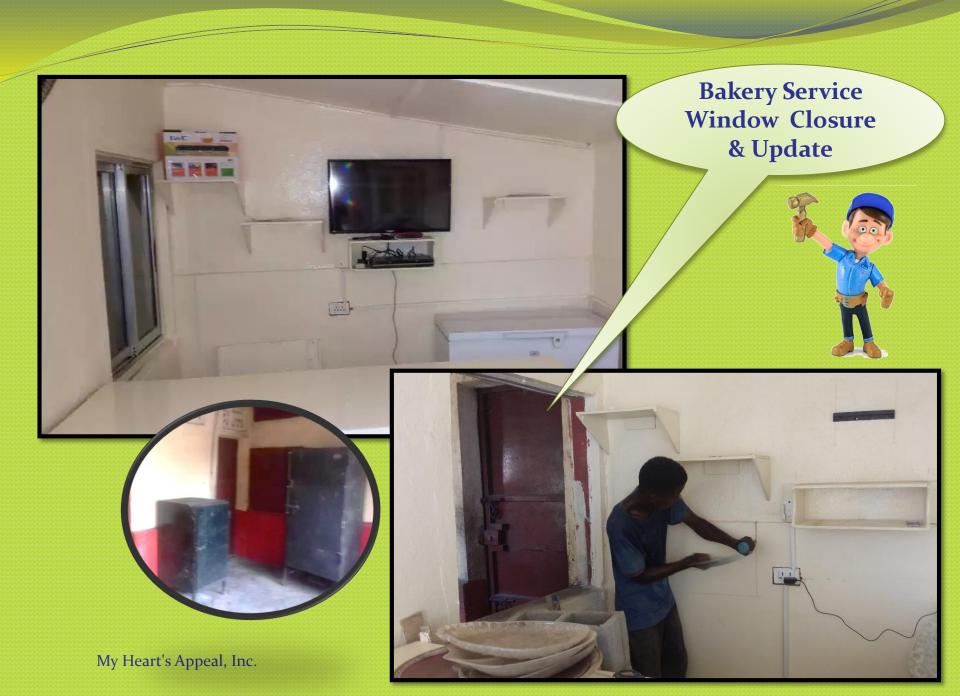

## Al & Nancy Williams Bakery & Coffee Shop April-May, 2018

Outside Front and Alleyway View without Awning Covering



Residential
Front Entry to
Coffee Shop

My Heart's Appeal, Inc.

Common

Area



**Service Window** 

Bakery & Kitchen Entrance

Residential Food Service Window & Entrance from Bakery

Clients doing Food
Prep Practice in
Residential
Common Area

My Heart's Appeal, Inc.





Repositioned Door to Alleyway Entry









Alleyway







Roof Removal Extension Prep....
Over Alleyway to Fence... to Create
Extra Seating for Coffee Shop





**Alleyway** 



## Roof Elevation Electrical







My Heart's Appeal, Inc.



## **Electricians**







My Heart's Appeal, Inc.