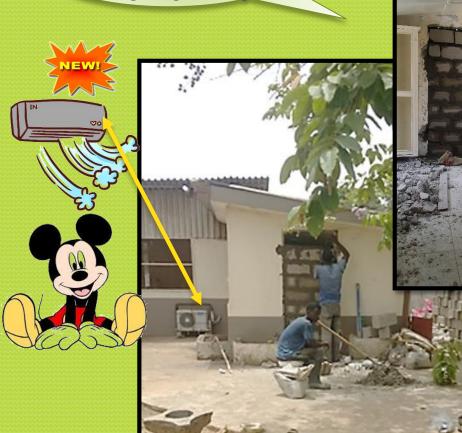

## Al & Nancy Williams Bakery & Coffee Shop April-May, 2018

Outside Front and Alleyway View without Awning Covering

Residential
Front Entry to
Coffee Shop

My Heart's Appeal, Inc.

Common

Area

**Service Window** 