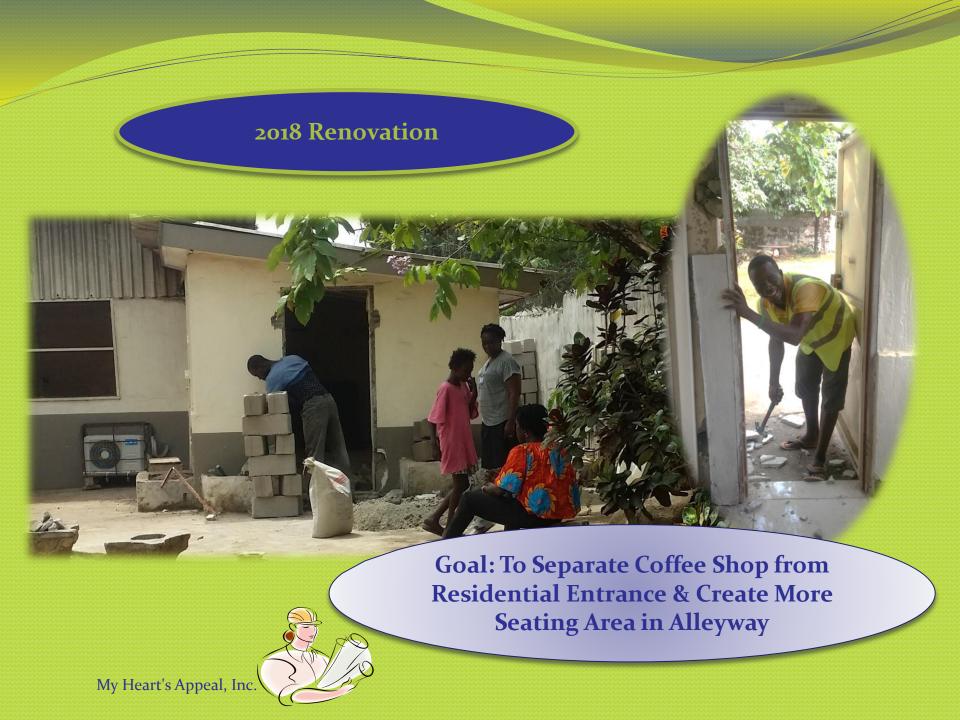

## Al & Nancy Williams Bakery & Coffee Shop April-May, 2018

Outside Front and Alleyway View without Awning Covering



Residential
Front Entry to
Coffee Shop

My Heart's Appeal, Inc.

Common

Area



**Service Window** 

Bakery & Kitchen Entrance

Residential Food Service Window & Entrance from Bakery

Clients doing Food
Prep Practice in
Residential
Common Area

My Heart's Appeal, Inc.





Repositioned Door to Alleyway Entry









Alleyway







Roof Removal Extension Prep....
Over Alleyway to Fence... to Create
Extra Seating for Coffee Shop





**Alleyway** 



## Roof Elevation Electrical







My Heart's Appeal, Inc.



## **Electricians**







My Heart's Appeal, Inc.