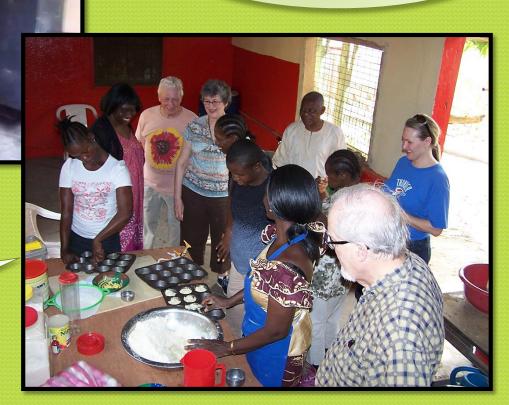

Bakery & Kitchen Entrance

Residential Food Service Window & Entrance from Bakery

Clients doing Food
Prep Practice in
Residential
Common Area

My Heart's Appeal, Inc.

Repositioned Door to Alleyway Entry

Alleyway