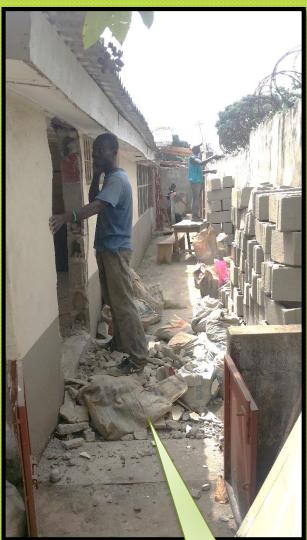

Roof Removal Extension Prep....
Over Alleyway to Fence... to Create
Extra Seating for Coffee Shop

**Alleyway** 