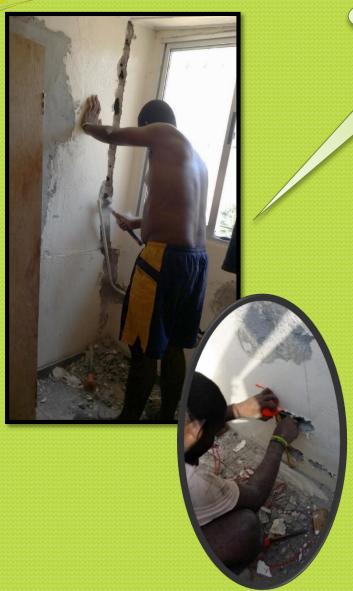

## Al & Nancy Williams Bakery & Coffee Shop April-May, 2018

Outside Front and Alleyway View without Awning Covering



Residential
Front Entry to
Coffee Shop

My Heart's Appeal, Inc.

Common

Area



**Service Window** 

Bakery & Kitchen Entrance

Residential Food Service Window & Entrance from Bakery

Clients doing Food
Prep Practice in
Residential
Common Area

My Heart's Appeal, Inc.





Repositioned Door to Alleyway Entry









Alleyway







Roof Removal Extension Prep....
Over Alleyway to Fence... to Create
Extra Seating for Coffee Shop





**Alleyway** 



## Roof Elevation Electrical







My Heart's Appeal, Inc.



## **Electricians**







My Heart's Appeal, Inc.