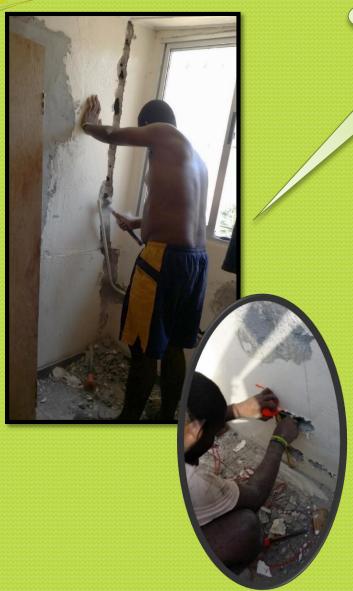

## Roof Elevation Electrical

My Heart's Appeal, Inc.

# **Electricians**

My Heart's Appeal, Inc.

Elevated Coverage for the Raining Season and more Seating in the Alleyway

My Heart's Appeal, Inc.