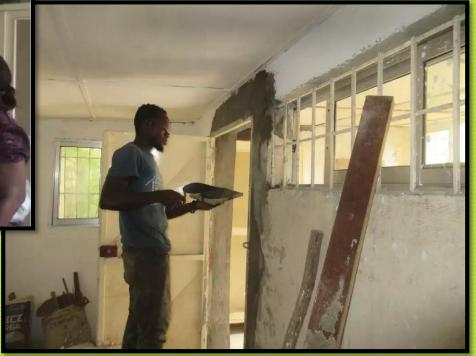

# Al & Nancy Williams Bakery & Coffee Shop August 2018

#### 2018 Coffee Shop Renovation







Goal: To Separate Coffee Shop from Residential Entrance & Create More Seating Area Repositioned Door to Alleyway Entry









Alleyway







Roof Removal Extension Prep....
Over Alleyway to Fence... to Create
Extra Seating for Coffee Shop



My Heart's Appeal, Inc.

**Alleyway** 



## Roof Elevation Electrical







My Heart's Appeal, Inc.



# **Electricians**







My Heart's Appeal, Inc.

Elevated Coverage for the Raining Season and more Seating in the Alleyway



My Heart's Appeal, Inc.







# Alleyway Door Frame & Roof Elevation Complete







### Coffee Shop Now has a Non- Residential Entrance