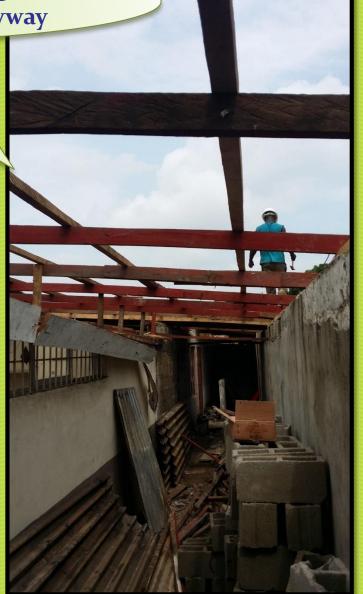

#### 2018 Coffee Shop Renovation

Goal: To Separate Coffee Shop from Residential Entrance & Create More Seating Area Repositioned Door to Alleyway Entry

Alleyway

Roof Removal Extension Prep....
Over Alleyway to Fence... to Create
Extra Seating for Coffee Shop

My Heart's Appeal, Inc.

**Alleyway** 