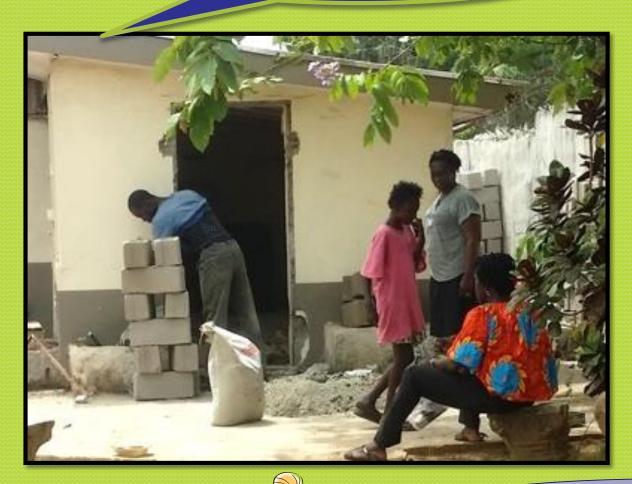

#### 2018 Coffee Shop Renovation

Goal: To Separate Coffee Shop from Residential Entrance & Create More Seating Area Repositioned Door to Alleyway Entry

Alleyway

Roof Removal Extension Prep....
Over Alleyway to Fence... to Create
Extra Seating for Coffee Shop

My Heart's Appeal, Inc.

**Alleyway** 