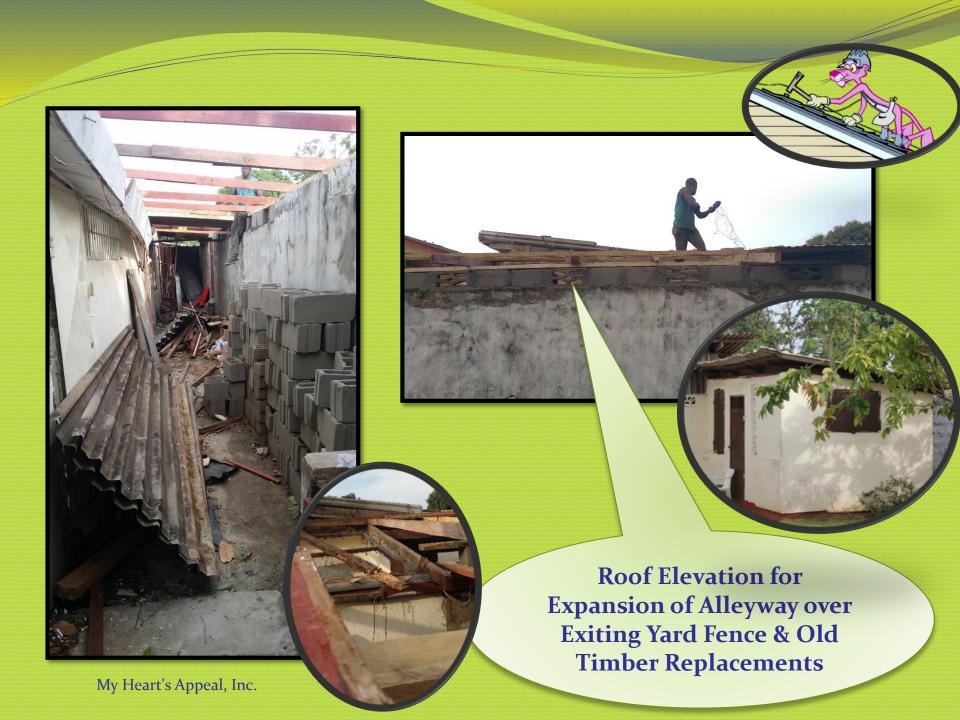

## Roof Elevation Electrical

My Heart's Appeal, Inc.

# **Electricians**

My Heart's Appeal, Inc.

Elevated Coverage for the Raining Season and more Seating in the Alleyway

My Heart's Appeal, Inc.