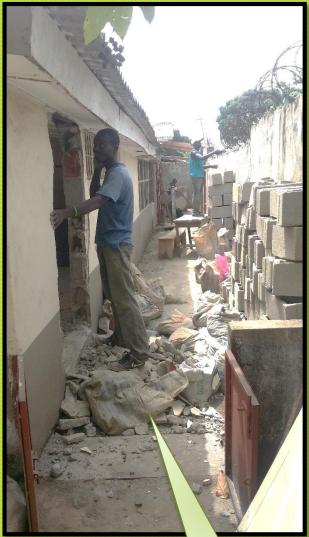

# Al & Nancy Williams Bakery & Coffee Shop August 2018

#### 2018 Coffee Shop Renovation







Goal: To Separate Coffee Shop from Residential Entrance & Create More Seating Area Repositioned Door to Alleyway Entry









Alleyway







Roof Removal Extension Prep....
Over Alleyway to Fence... to Create
Extra Seating for Coffee Shop



My Heart's Appeal, Inc.

**Alleyway** 



## Roof Elevation Electrical







My Heart's Appeal, Inc.



# **Electricians**







My Heart's Appeal, Inc.

Elevated Coverage for the Raining Season and more Seating in the Alleyway



My Heart's Appeal, Inc.







# Alleyway Door Frame & Roof Elevation Complete







### Coffee Shop Now has a Non- Residential Entrance