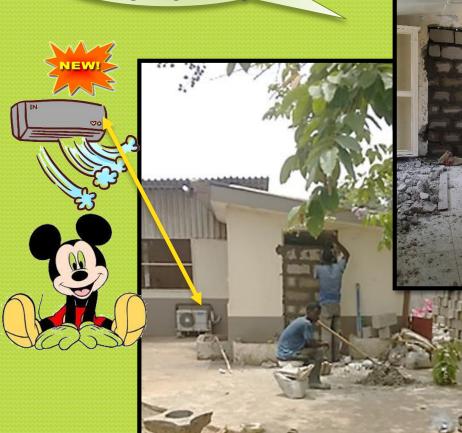

## Roof Elevation Electrical

My Heart's Appeal, Inc.

# **Electricians**

My Heart's Appeal, Inc.

Elevated Coverage for the Raining Season and more Seating in the Alleyway

My Heart's Appeal, Inc.