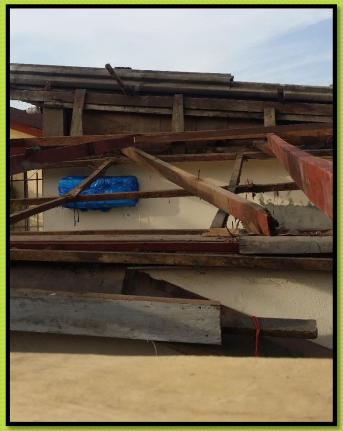

# Al & Nancy Williams Bakery & Coffee Shop August 2018

#### 2018 Coffee Shop Renovation







Goal: To Separate Coffee Shop from Residential Entrance & Create More Seating Area Repositioned Door to Alleyway Entry









Alleyway







Roof Removal Extension Prep....
Over Alleyway to Fence... to Create
Extra Seating for Coffee Shop



My Heart's Appeal, Inc.

**Alleyway** 



## Roof Elevation Electrical







My Heart's Appeal, Inc.



# **Electricians**







My Heart's Appeal, Inc.

Elevated Coverage for the Raining Season and more Seating in the Alleyway



My Heart's Appeal, Inc.







# Alleyway Door Frame & Roof Elevation Complete







### Coffee Shop Now has a Non- Residential Entrance