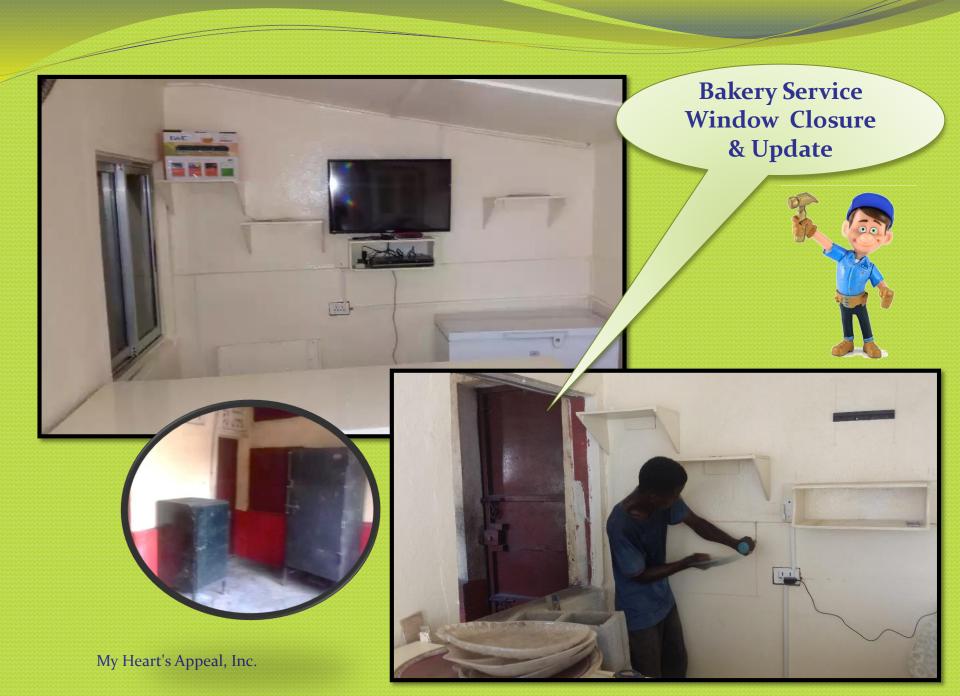

# Al & Nancy Williams Bakery & Coffee Shop August 2018

#### 2018 Coffee Shop Renovation







Goal: To Separate Coffee Shop from Residential Entrance & Create More Seating Area Repositioned Door to Alleyway Entry









Alleyway







Roof Removal Extension Prep....
Over Alleyway to Fence... to Create
Extra Seating for Coffee Shop



My Heart's Appeal, Inc.

**Alleyway** 



## Roof Elevation Electrical







My Heart's Appeal, Inc.



# **Electricians**







My Heart's Appeal, Inc.

Elevated Coverage for the Raining Season and more Seating in the Alleyway



My Heart's Appeal, Inc.







# Alleyway Door Frame & Roof Elevation Complete







### Coffee Shop Now has a Non- Residential Entrance