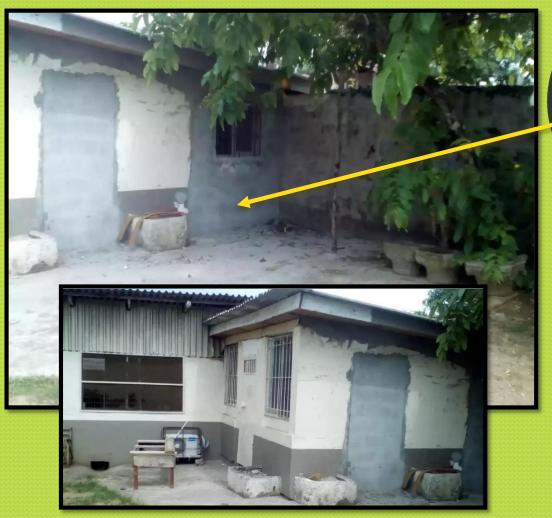

#### 2018 Coffee Shop Renovation

Goal: To Separate Coffee Shop from Residential Entrance & Create More Seating Area Repositioned Door to Alleyway Entry

Alleyway

Roof Removal Extension Prep....
Over Alleyway to Fence... to Create
Extra Seating for Coffee Shop

My Heart's Appeal, Inc.

**Alleyway** 