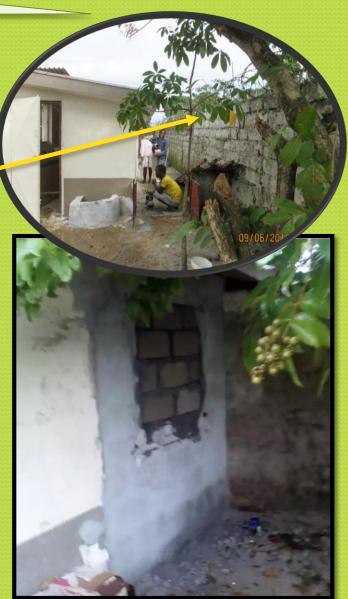

## Roof Elevation Electrical

My Heart's Appeal, Inc.

# **Electricians**

My Heart's Appeal, Inc.

Elevated Coverage for the Raining Season and more Seating in the Alleyway

My Heart's Appeal, Inc.