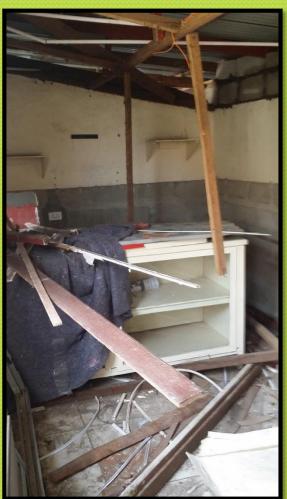

# Al & Nancy Williams Bakery & Coffee Shop August 2018

#### 2018 Coffee Shop Renovation







Goal: To Separate Coffee Shop from Residential Entrance & Create More Seating Area Repositioned Door to Alleyway Entry









Alleyway







Roof Removal Extension Prep....
Over Alleyway to Fence... to Create
Extra Seating for Coffee Shop



My Heart's Appeal, Inc.

**Alleyway** 



## Roof Elevation Electrical







My Heart's Appeal, Inc.



# **Electricians**







My Heart's Appeal, Inc.

Elevated Coverage for the Raining Season and more Seating in the Alleyway



My Heart's Appeal, Inc.







# Alleyway Door Frame & Roof Elevation Complete







### Coffee Shop Now has a Non- Residential Entrance