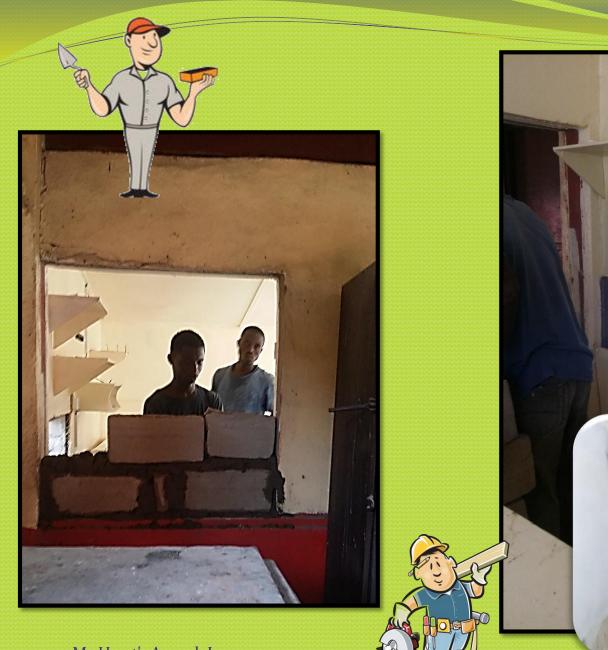

# Al & Nancy Williams Bakery & Coffee Shop August 2018

#### 2018 Coffee Shop Renovation







Goal: To Separate Coffee Shop from Residential Entrance & Create More Seating Area Repositioned Door to Alleyway Entry









Alleyway







Roof Removal Extension Prep....
Over Alleyway to Fence... to Create
Extra Seating for Coffee Shop



My Heart's Appeal, Inc.

**Alleyway** 



## Roof Elevation Electrical







My Heart's Appeal, Inc.



# **Electricians**







My Heart's Appeal, Inc.

Elevated Coverage for the Raining Season and more Seating in the Alleyway



My Heart's Appeal, Inc.







# Alleyway Door Frame & Roof Elevation Complete







### Coffee Shop Now has a Non- Residential Entrance