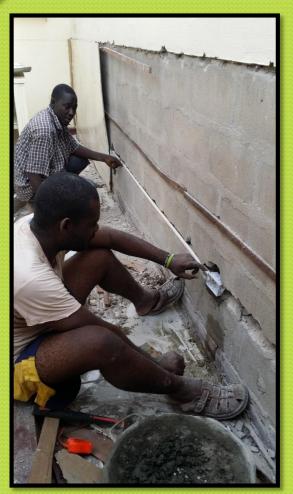

## Roof Elevation Electrical

My Heart's Appeal, Inc.

# **Electricians**

My Heart's Appeal, Inc.

Elevated Coverage for the Raining Season and more Seating in the Alleyway

My Heart's Appeal, Inc.