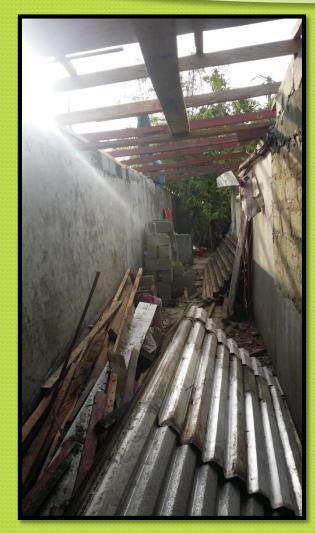

#### 2018 Coffee Shop Renovation

Goal: To Separate Coffee Shop from Residential Entrance & Create More Seating Area Repositioned Door to Alleyway Entry

Alleyway

Roof Removal Extension Prep....
Over Alleyway to Fence... to Create
Extra Seating for Coffee Shop

My Heart's Appeal, Inc.

**Alleyway** 