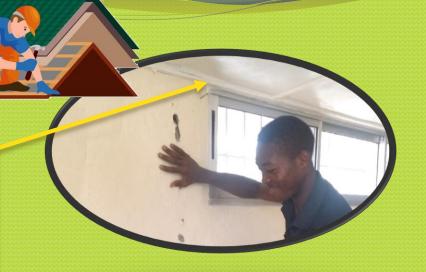

# Al & Nancy Williams Bakery & Coffee Shop August 2018

#### 2018 Coffee Shop Renovation







Goal: To Separate Coffee Shop from Residential Entrance & Create More Seating Area Repositioned Door to Alleyway Entry









Alleyway







Roof Removal Extension Prep....
Over Alleyway to Fence... to Create
Extra Seating for Coffee Shop



My Heart's Appeal, Inc.

**Alleyway** 



## Roof Elevation Electrical







My Heart's Appeal, Inc.



# **Electricians**







My Heart's Appeal, Inc.

Elevated Coverage for the Raining Season and more Seating in the Alleyway



My Heart's Appeal, Inc.







# Alleyway Door Frame & Roof Elevation Complete







### Coffee Shop Now has a Non- Residential Entrance