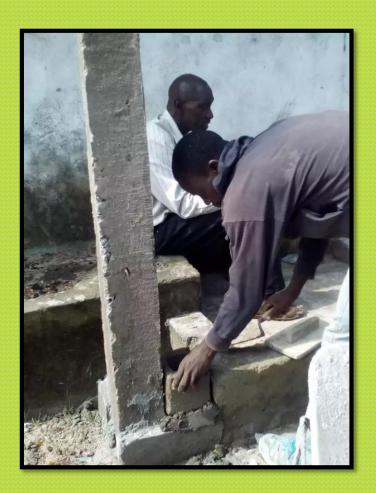

My Heart's Appeal Campus North Entrance Aug. 2016 – June 2018



## Cleaning up Entrance















Left Entrance Street View

09/06/2016 09:45





Right Entrance Street View





# **Gate Framing Up**





My Heart's Appeal, Inc.



# North Entry Gate Installation



My Heart's Appeal, Inc.



Right View Flower Planters Beautification









Left View Flower Planters Beautification

# Filling Flower Planters for Planting





#### 2018 Campus North Entrance Updates









Goal: To Create an Entry Security Booth, Awning, Reposition Door & Upgrade Flower Planters

### North Entrance Pavement Platform



My Heart's Appeal, Inc.



# **Awning Prep**





















Security Booth













Repositioned Door to Sliding Door

Repotting & Cleaning Planters





## Flower Planters Angle Edge Bar Preparation









My Heart's Appeal, Inc.