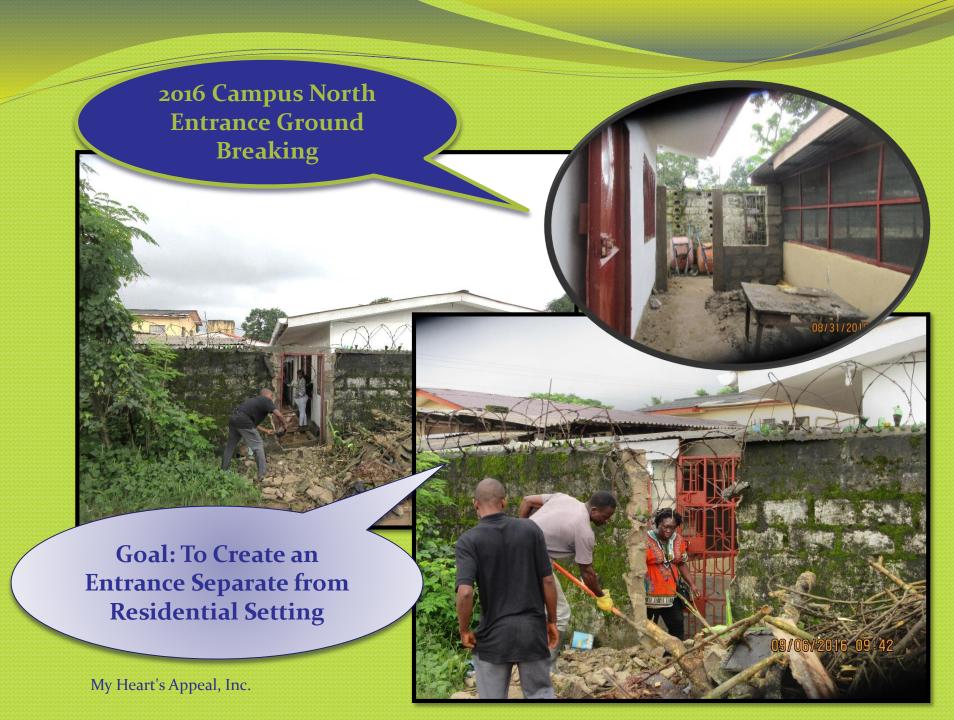

#### 2018 Campus North Entrance Updates

Goal: To Create an Entry Security Booth, Awning, Reposition Door & Upgrade Flower Planters