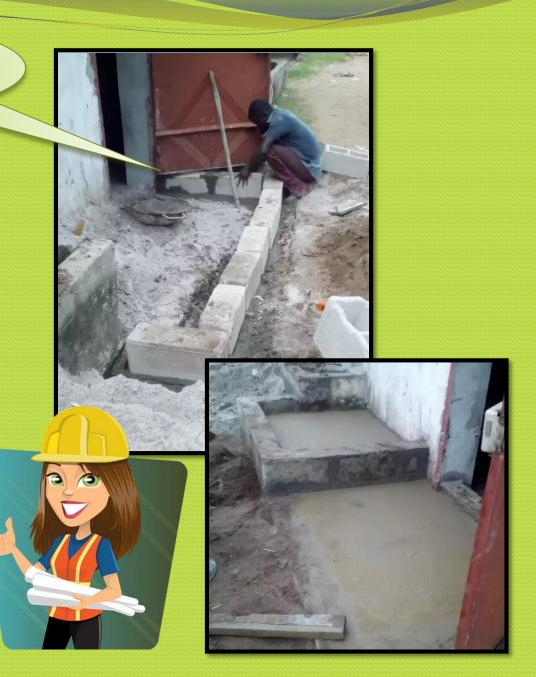

My Heart's Appeal Campus North Entrance Aug. 2016 – June 2018



## Cleaning up Entrance















Left Entrance Street View

09/06/2016 09:45





Right Entrance Street View





# **Gate Framing Up**





My Heart's Appeal, Inc.



# North Entry Gate Installation



My Heart's Appeal, Inc.



Right View Flower Planters Beautification









Left View Flower Planters Beautification

# Filling Flower Planters for Planting





#### 2018 Campus North Entrance Updates









Goal: To Create an Entry Security Booth, Awning, Reposition Door & Upgrade Flower Planters

### North Entrance Pavement Platform



My Heart's Appeal, Inc.



# **Awning Prep**





















Security Booth













Repositioned Door to Sliding Door

Repotting & Cleaning Planters





## Flower Planters Angle Edge Bar Preparation









My Heart's Appeal, Inc.