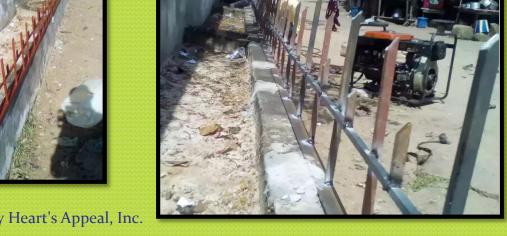

ing up Entrance















Left Entrance Street View

09/06/2016 09:45





Right Entrance Street View





# **Gate Framing Up**





My Heart's Appeal, Inc.



# North Entry Gate Installation



My Heart's Appeal, Inc.



Right View Flower Planters Beautification









Left View Flower Planters Beautification

# Filling Flower Planters for Planting





#### 2018 Campus North Entrance Updates









Goal: To Create an Entry Security Booth, Awning, Reposition Door & Upgrade Flower Planters

### North Entrance Pavement Platform



My Heart's Appeal, Inc.



# **Awning Prep**





















Security Booth













Repositioned Door to Sliding Door

Repotting & Cleaning Planters





## Flower Planters Angle Edge Bar Preparation









My Heart's Appeal, Inc.