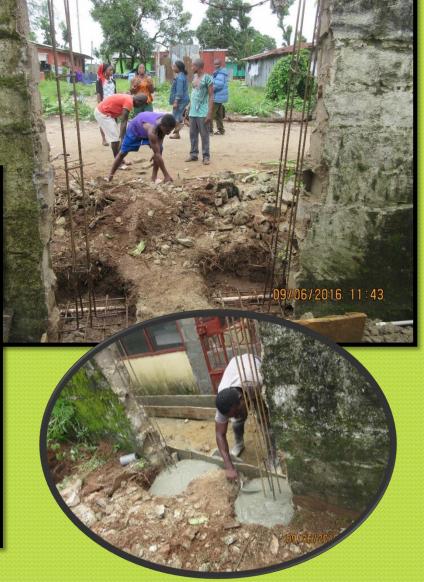

My Heart's Appeal Campus North Entrance Aug. 2016 – June 2018



## Cleaning up Entrance















Left Entrance Street View

09/06/2016 09:45





Right Entrance Street View





# **Gate Framing Up**





My Heart's Appeal, Inc.



# North Entry Gate Installation



My Heart's Appeal, Inc.



Right View Flower Planters Beautification









Left View Flower Planters Beautification

# Filling Flower Planters for Planting





#### 2018 Campus North Entrance Updates









Goal: To Create an Entry Security Booth, Awning, Reposition Door & Upgrade Flower Planters

### North Entrance Pavement Platform



My Heart's Appeal, Inc.



# **Awning Prep**





















Security Booth













Repositioned Door to Sliding Door

Repotting & Cleaning Planters





## Flower Planters Angle Edge Bar Preparation









My Heart's Appeal, Inc.