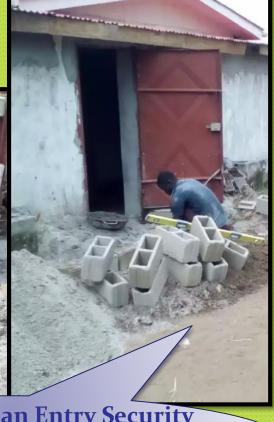

#### 2018 Campus North Entrance Updates

Goal: To Create an Entry Security Booth, Awning, Reposition Door & Upgrade Flower Planters

# **Awning Prep**

Security Booth

Repositioned Door to Sliding Door

Repotting & Cleaning Planters