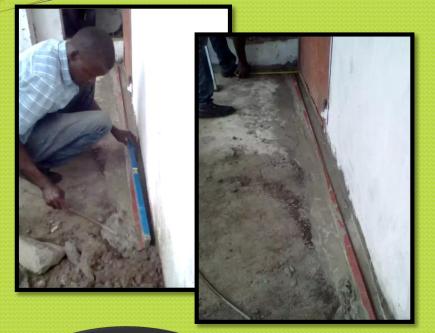

My Heart's Appeal Campus North Entrance Aug. 2016 – June 2018



## Cleaning up Entrance















Left Entrance Street View

09/06/2016 09:45





Right Entrance Street View





# **Gate Framing Up**





My Heart's Appeal, Inc.



# North Entry Gate Installation



My Heart's Appeal, Inc.



Right View Flower Planters Beautification









Left View Flower Planters Beautification

# Filling Flower Planters for Planting





#### 2018 Campus North Entrance Updates









Goal: To Create an Entry Security Booth, Awning, Reposition Door & Upgrade Flower Planters

### North Entrance Pavement Platform



My Heart's Appeal, Inc.



# **Awning Prep**





















Security Booth













Repositioned Door to Sliding Door

Repotting & Cleaning Planters





## Flower Planters Angle Edge Bar Preparation









My Heart's Appeal, Inc.