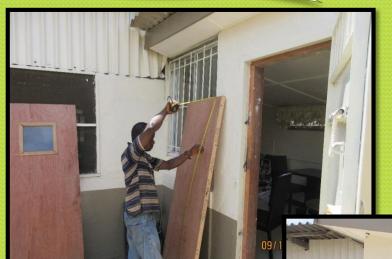

# Al & Nancy Williams Bakery & Coffee Shop Jan. 2014 – May 2018

#### 2014 Coffee Shop Renovation









Goal: To Recondition Area for a Coffee Shop; for Sustainability of Programs

My Heart's Appeal, Inc.

#### Renovated Front Entrance & Inside View







Security Steel Door Only for Front Entry... a start

Coffee Shop & Gift Shop Area (cup board) in the back...









Rough Cement Floor...a start

My Heart's Appeal, Inc.























Sliding Glass Windows





Security Bars







### Ceramic Tiles Installation









# **Floorboard**







# **Electrical**







Will Wall Fan help with Air Circulation ...







# **Door Fitting**









My Heart's Appeal, Inc.



# **Cement Pavement**









# **Paint Prep**



# Inside View with Wall Fan as Ventilation











Residential Common Area

> Residential Front Entry to Coffee Shop



**Service Window** 

Bakery & Kitchen Entrance

Residential Food Service Window & Entrance from Bakery

Clients doing Food
Prep Practice in
Residential
Common Area



#### 2018 Coffee Shop Renovation





My Heart's Appeal, Inc.

Goal: To Separate Coffee Shop from Residential Entrance & Create More Seating Area

Repositioned Door to Alleyway Entry









Alleyway







My Heart's Appeal, Inc.

Roof Removal Extension Prep....
Over Alleyway to Fence... to Create
Extra Seating for Coffee Shop





**Alleyway** 



# Roof Elevation Electrical









# **Electricians**







My Heart