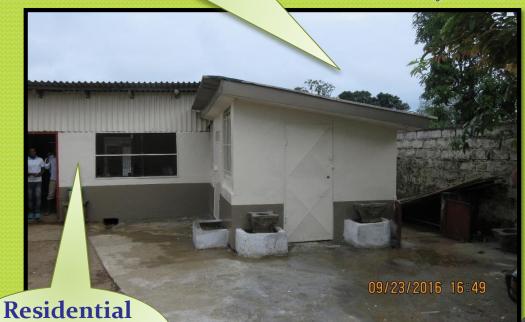

# Inside View with Wall Fan as Ventilation

Residential Common Area

> Residential Front Entry to Coffee Shop

**Service Window** 

Bakery & Kitchen Entrance

Residential Food Service Window & Entrance from Bakery

#### 2018 Coffee Shop Renovation

My Heart's Appeal, Inc.

Goal: To Separate Coffee Shop from Residential Entrance & Create More Seating Area

Repositioned Door to Alleyway Entry

Alleyway

My Heart's Appeal, Inc.