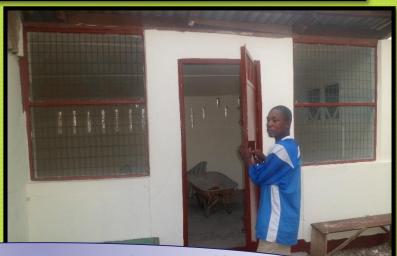

# Al & Nancy Williams Bakery & Coffee Shop Jan. 2014 – May 2018

#### 2014 Coffee Shop Renovation









Goal: To Recondition Area for a Coffee Shop; for Sustainability of Programs

My Heart's Appeal, Inc.

#### Renovated Front Entrance & Inside View







Security Steel Door Only for Front Entry... a start

Coffee Shop & Gift Shop Area (cup board) in the back...









Rough Cement Floor...a start

My Heart's Appeal, Inc.























Sliding Glass Windows





Security Bars







### Ceramic Tiles Installation









# **Floorboard**







# **Electrical**







Will Wall Fan help with Air Circulation ...







# **Door Fitting**









My Heart's Appeal, Inc.



# **Cement Pavement**









# **Paint Prep**



# Inside View with Wall Fan as Ventilation











Residential Common Area

> Residential Front Entry to Coffee Shop



**Service Window** 

Bakery & Kitc