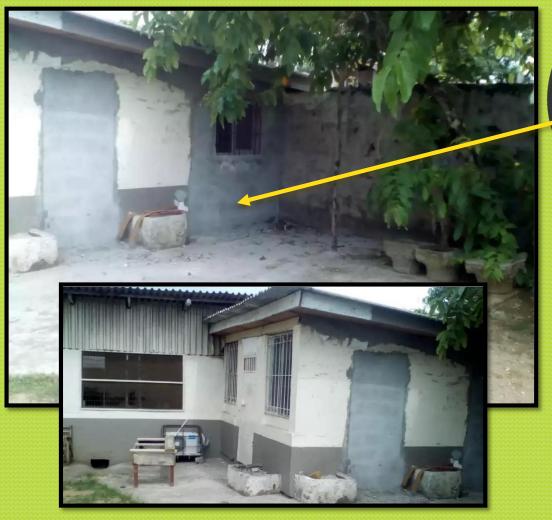

#### 2018 Coffee Shop Renovation

My Heart's Appeal, Inc.

Goal: To Separate Coffee Shop from Residential Entrance & Create More Seating Area

Repositioned Door to Alleyway Entry

Alleyway

My Heart's Appeal, Inc.

Roof Removal Extension Prep....
Over Alleyway to Fence... to Create
Extra Seating for Coffee Shop

**Alleyway** 