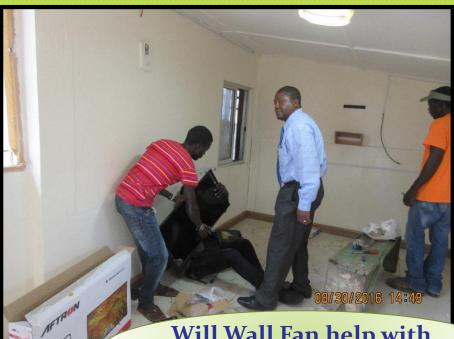

# Al & Nancy Williams Bakery & Coffee Shop Jan. 2014 – May 2018

#### 2014 Coffee Shop Renovation









Goal: To Recondition Area for a Coffee Shop; for Sustainability of Programs

My Heart's Appeal, Inc.

#### Renovated Front Entrance & Inside View







Security Steel Door Only for Front Entry... a start

Coffee Shop & Gift Shop Area (cup board) in the back...









Rough Cement Floor...a start

My Heart's Appeal, Inc.























Sliding Glass Windows





Security Bars







### Ceramic Tiles Installation









# **Floorboard**







# **Electrical**







Will Wall Fan help with Air Circulation ...







# **Door Fitting**









My Heart's Appeal, Inc.



# **Cement Pavement**









# **Paint Prep**



# Inside View with Wall Fan as Ventilation











Residential Common Area

> Residential Front Entry to Coffee Shop



**Service Window** 

Bakery & Kitchen Entrance

Residential Food Service Window & Entrance from Bakery

Clients doing Food
Prep Practice in
Residential
Common Area



#### 2018 Coffee Shop Renovation





My Heart's Appeal, Inc.

Goal: To Separate Coffee Shop from Residential Entrance & Create More Seating Area

Repositioned Door to Alleyway Entry









Alleyway







My Heart's Appeal, Inc.

Roof Removal Extension Prep....
Over Alleyway to Fence... to Create
Extra Seating for Coffee Shop





**Alleyway**