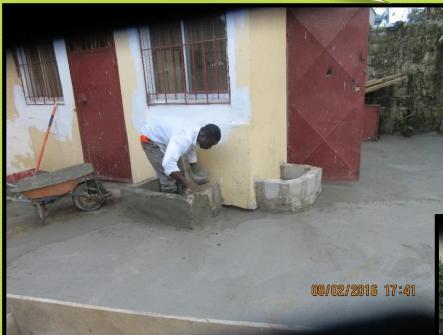

# Al & Nancy Williams Bakery & Coffee Shop Jan. 2014 – May 2018

#### 2014 Coffee Shop Renovation









Goal: To Recondition Area for a Coffee Shop; for Sustainability of Programs

My Heart's Appeal, Inc.

#### Renovated Front Entrance & Inside View







Security Steel Door Only for Front Entry... a start

Coffee Shop & Gift Shop Area (cup board) in the back...









Rough Cement Floor...a start

My Heart's Appeal, Inc.























Sliding Glass Windows





Security Bars







### Ceramic Tiles Installation









# **Floorboard**







# **Electrical**







Will Wall Fan help with Air Circulation ...







# **Door Fitting**









My Heart's Appeal, Inc.



# **Cement Pavement**









# **Paint Prep**



# Inside View with Wall Fan as Ventilation











Residential Common Area

> Residential Front Entry to Coffee Shop



**Service Window** 

Bakery & Kitchen Entrance

Residential Food Service Window & Entrance from Bakery

Clients doing Food
Prep Practice in
Residential
Common Area



#### 2018 Coffee Shop Renovation





My Heart's Appeal, Inc.

Goal: To Separate Coffee Shop from Residential Entrance & Create More Seating Area

Repositioned Door to Alleyway Entry









Alleyway







My Heart's Appeal, Inc.

Roof Removal Extension Prep....
Over Alleyway to Fence... to Create
Extra Seating for Coffee Shop





**Alleyway** 



# Roof Elevation Electrical









# **Electricians**







My Heart's Appeal, Inc.

Elevated Coverage for the Raining Season