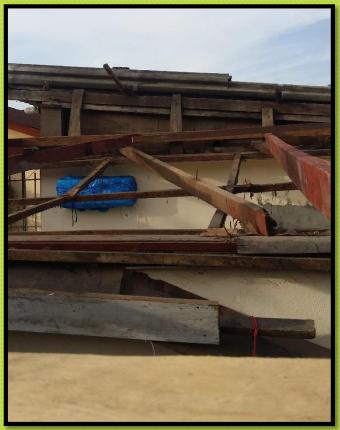

Roof Removal Extension Prep....
Over Alleyway to Fence... to Create
Extra Seating for Coffee Shop

**Alleyway** 

# Roof Elevation Electrical