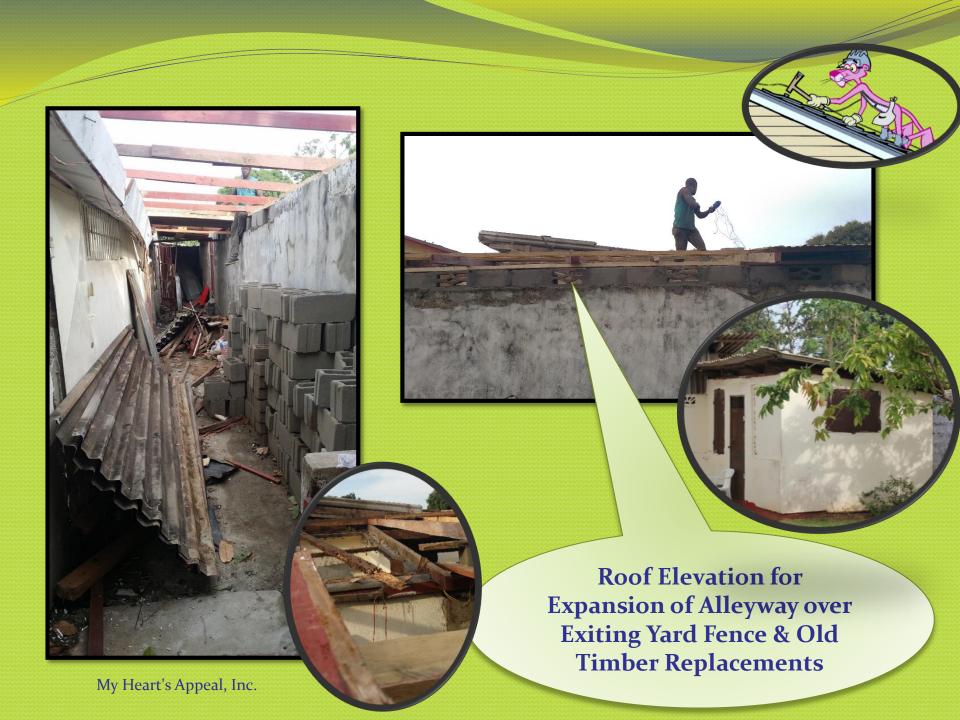

Roof Removal Extension Prep....
Over Alleyway to Fence... to Create
Extra Seating for Coffee Shop

**Alleyway** 

# Alleyway Door Frame & Roof Elevation Complete