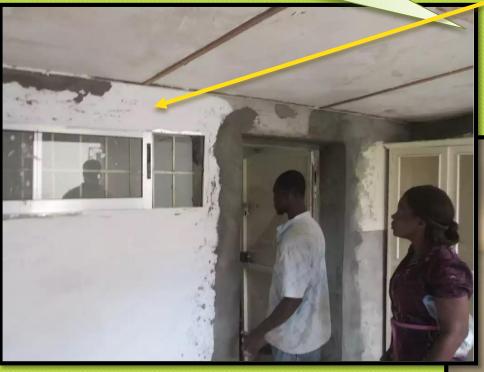

#### Renovated Front Entrance & Inside View

Security Steel Door Only for Front Entry... a start

Coffee Shop & Gift Shop Area (cup board) in the back...

Rough Cement Floor...a start

My Heart's Appeal, Inc.

Sliding Glass Windows

Security Bars