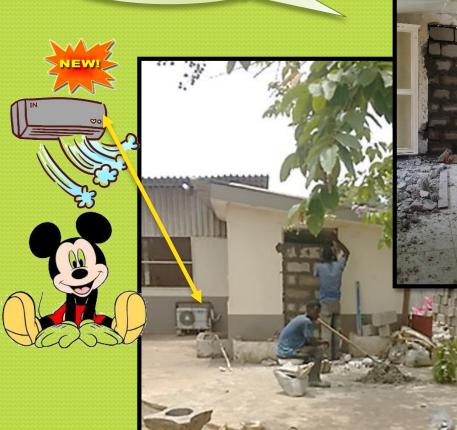

# Roof Elevation Electrical

# **Electricians**

My Heart's Appeal, Inc.

Elevated Coverage for the Raining Season and more Seating in the Alleyway

My Heart's Appeal, Inc.