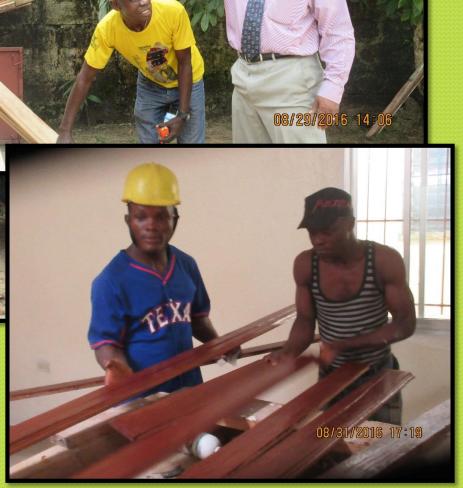

# Al & Nancy Williams Bakery & Coffee Shop Jan. 2014 – May 2018

#### 2014 Coffee Shop Renovation









Goal: To Recondition Area for a Coffee Shop; for Sustainability of Programs

My Heart's Appeal, Inc.

#### Renovated Front Entrance & Inside View







Security Steel Door Only for Front Entry... a start

Coffee Shop & Gift Shop Area (cup board) in the back...









Rough Cement Floor...a start

My Heart's Appeal, Inc.























Sliding Glass Windows





Security Bars







### Ceramic Tiles Installation









# **Floorboard**







# **Electrical**







Will Wall Fan help with Air Circulation ...







# **Door Fitting**









My Heart's Appeal, Inc.



# **Cement Pavement**









# **Paint Prep**



# Inside View with Wall Fan as Ventilation











Residential Common Area

> Residential Front Entry to Coffee Shop



**Service Window** 

Bakery & Kitchen Entrance

Residential Food Service Window & Entrance from Bakery

Clients doing Food
Prep Practice in
Residential
Common Area



#### 2018 Coffee Shop Renovation





My Heart's Appeal, Inc.

Goal: To Separate Coffee Shop from Residential Entrance & Create More Seating Area

Repositioned Door to Alleyway Entry









Alleyway







My Heart's Appeal, Inc.

Roof Removal Extension Prep....
Over Alleyway to Fence... to Create
Extra Seating for Coffee S