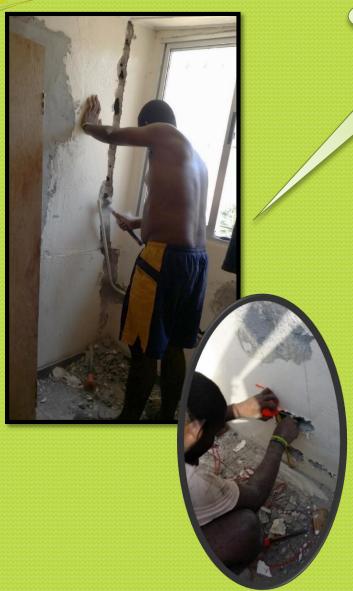

tion ...







# **Door Fitting**









My Heart's Appeal, Inc.



# **Cement Pavement**









# **Paint Prep**



# Inside View with Wall Fan as Ventilation











Residential Common Area

> Residential Front Entry to Coffee Shop



**Service Window** 

Bakery & Kitchen Entrance

Residential Food Service Window & Entrance from Bakery

Clients doing Food
Prep Practice in
Residential
Common Area



#### 2018 Coffee Shop Renovation





My Heart's Appeal, Inc.

Goal: To Separate Coffee Shop from Residential Entrance & Create More Seating Area

Repositioned Door to Alleyway Entry









Alleyway







My Heart's Appeal, Inc.

Roof Removal Extension Prep....
Over Alleyway to Fence... to Create
Extra Seating for Coffee Shop





**Alleyway** 



# Roof Elevation Electrical









# **Electricians**







My Heart's Appeal, Inc.

Elevated Coverage for the Raining Season and more Seating in the Alleyway



My Heart's Appeal, Inc.







# Alleyway Door Frame & Roof Elevation Complete







### Coffee Shop Now has a Non- Residential Entrance