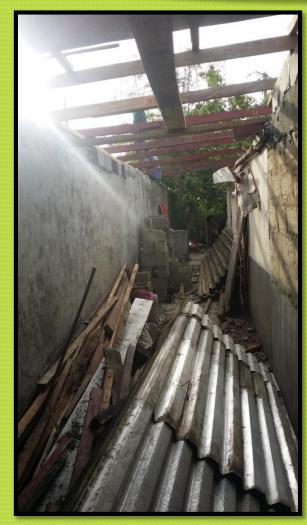

Roof Removal Extension Prep....
Over Alleyway to Fence... to Create
Extra Seating for Coffee Shop

**Alleyway** 