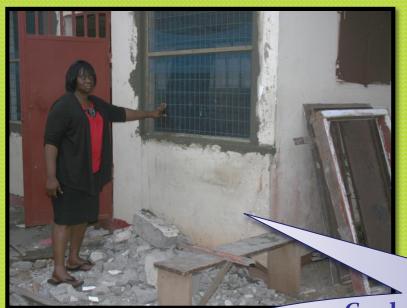

# Al & Nancy Williams Bakery & Coffee Shop Jan. 2014 – May 2018

#### 2014 Coffee Shop Renovation









Goal: To Recondition Area for a Coffee Shop; for Sustainability of Programs

My Heart's Appeal, Inc.

#### Renovated Front Entrance & Inside View







Security Steel Door Only for Front Entry... a start

Coffee Shop & Gift Shop Area (cup board) in the back...









Rough Cement Floor...a start

My Heart's Appeal, Inc.























Sliding Glass Windows





Security Bars







### Ceramic Tiles Installation









# **Floorboard**







# **Electrical**







Will Wall Fan help with Air Circulation ...







# **Door Fitting**









My Heart's Appeal, Inc.



# **Cement Pavement**









# **Paint Prep**



# Inside View with Wall Fan as Ventilation











Residential Common Area

> Residential Front Entry to Coffee Shop



**Service Window** 

Bakery &