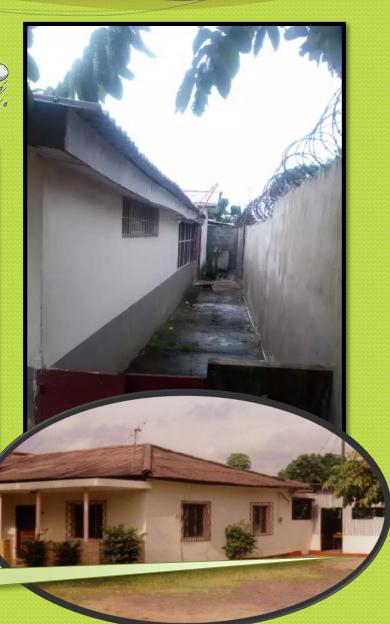

#### 2018 Coffee Shop Renovation

My Heart's Appeal, Inc.

Goal: To Separate Coffee Shop from Residential Entrance & Create More Seating Area

Repositioned Door to Alleyway Entry

Alleyway

My Heart's Appeal, Inc.

Roof Removal Extension Prep....
Over Alleyway to Fence... to Create
Extra Seating for Coffee Shop

**Alleyway** 