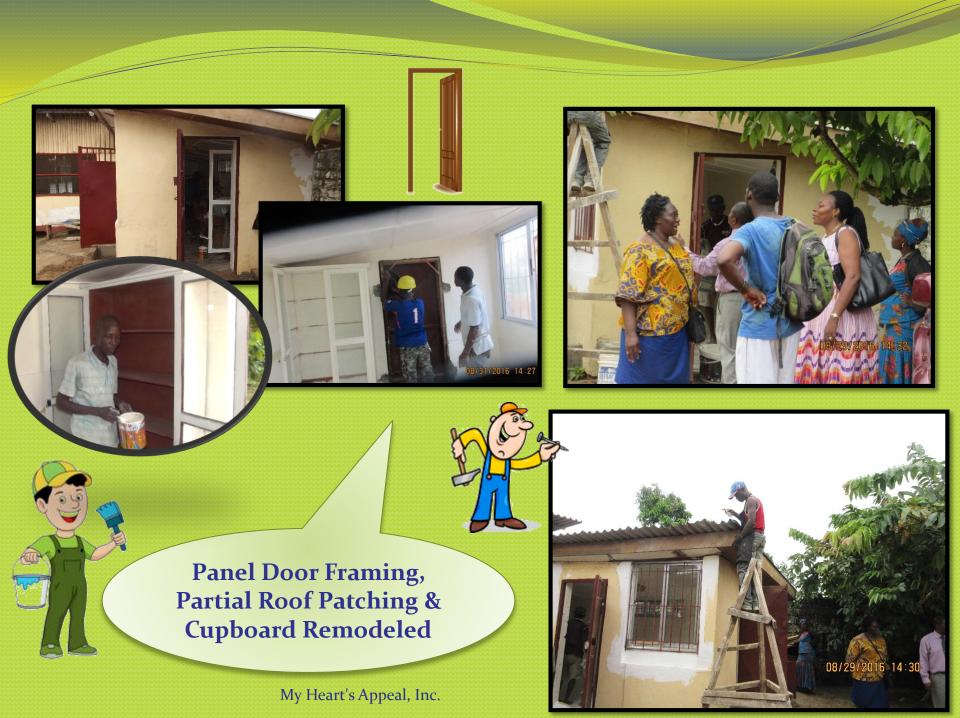

# Al & Nancy Williams Bakery & Coffee Shop Jan. 2014 – May 2018

#### 2014 Coffee Shop Renovation









Goal: To Recondition Area for a Coffee Shop; for Sustainability of Programs

My Heart's Appeal, Inc.

#### Renovated Front Entrance & Inside View







Security Steel Door Only for Front Entry... a start

Coffee Shop & Gift Shop Area (cup board) in the back...









Rough Cement Floor...a start

My Heart's Appeal, Inc.























Sliding Glass Windows





Security Bars







### Ceramic Tiles Installation









# **Floorboard**







# **Electrical**







Will Wall Fan help with Air Circulation ...







# **Door Fitting**









My Heart's Appeal, Inc.



# **Cement Pavement**









# **Paint Prep**



# Inside View with Wall Fan as Ventilation











Residential Common Area

> Residential Front Entry to Coffee Shop



**Service Window** 

Bakery & Kitchen Entrance

Residential Food Service Window & Entrance from Bakery

Clients doing Food
Prep Practice in
Residential
Common Area



#### 2018 Coffee Shop Renovation





My Heart's Appeal, Inc.

Goal: To Separate Coffee Shop from Residential Entrance & Create More Seating Area

Repositioned Door to Alleyway Entry









Alleyway







My Heart's Appeal, Inc.

Roof Removal Extension Prep...