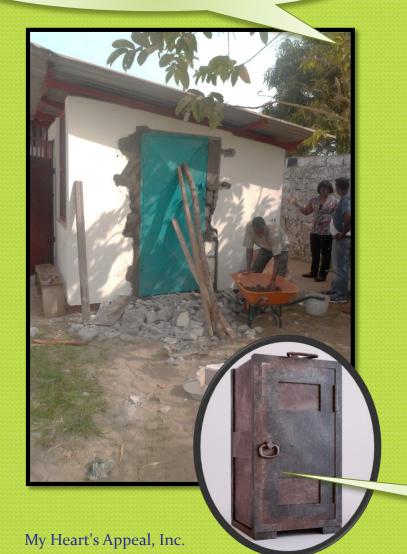

#### 2018 Coffee Shop Renovation

My Heart's Appeal, Inc.

Goal: To Separate Coffee Shop from Residential Entrance & Create More Seating Area

Repositioned Door to Alleyway Entry

Alleyway

My Heart's Appeal, Inc.

Roof Removal Extension Prep....
Over Alleyway to Fence... to Create
Extra Seating for Coffee Shop

**Alleyway** 