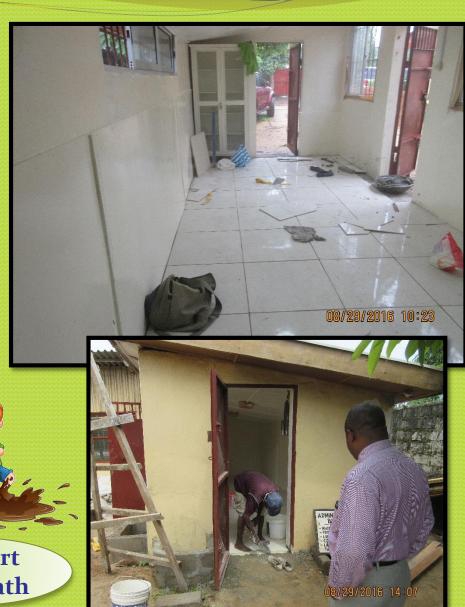

# Al & Nancy Williams Bakery & Coffee Shop Jan. 2014 – May 2018

#### 2014 Coffee Shop Renovation









Goal: To Recondition Area for a Coffee Shop; for Sustainability of Programs

My Heart's Appeal, Inc.

#### Renovated Front Entrance & Inside View







Security Steel Door Only for Front Entry... a start

Coffee Shop & Gift Shop Area (cup board) in the back...









Rough Cement Floor...a start

My Heart's Appeal, Inc.























Sliding Glass Windows





Security Bars







### Ceramic Tiles Installation









# **Floorboard**







# **Electrical**







Will Wall Fan help with Air Circulation ...







# **Door Fitting**









My Heart's Appeal, Inc.



# **Cement Pavement**









# **Paint Prep**



# Inside View with Wall Fan as Ventilation











Residential Common Area

> Residential Front Entry to Coffee Shop



**Service Window** 

Bakery & Kitchen Entrance

Residential Food Service Window & Entrance from Bakery

Clients doing Food
Prep Practice in
Residential
Common Area



#### 2018 Coffee Shop Renovation





My Heart's Appeal, Inc.

Goal: To Separate Coffee Shop from Residential Entrance & Create More Seating Area

Repositioned Door to Alleyway Entry









Alleyway







My Heart's Appeal, Inc.

Roof Removal Extension Prep....
Over Alleyway to Fence... to Create
Ex