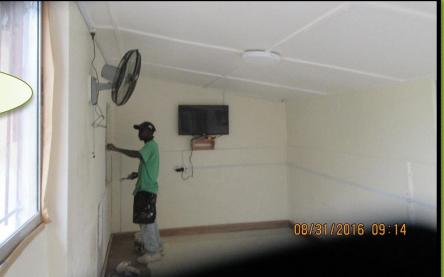

# Inside View with Wall Fan as Ventilation

Residential Common Area

> Residential Front Entry to Coffee Shop

**Service Window** 

Bakery & Kitchen Entrance

Residential Food Service Window & Entrance from Bakery