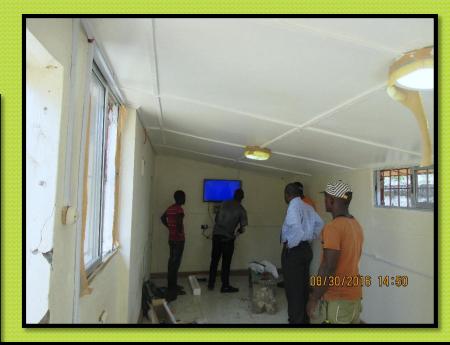

# **Electrical**

Will Wall Fan help with Air Circulation ...

# Inside View with Wall Fan as Ventilation

Residential Common Area

> Residential Front Entry to Coffee Shop

**Service Window** 

Bakery & Kitchen Entrance

Residential Food Service Window & Entrance from Bakery