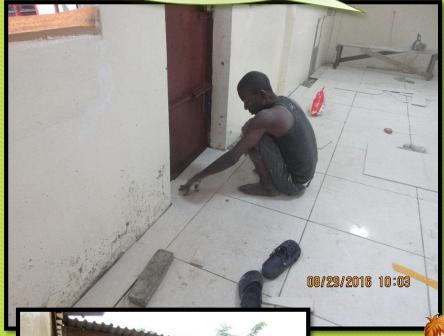

# Al & Nancy Williams Bakery & Coffee Shop Jan. 2014 – May 2018

#### 2014 Coffee Shop Renovation









Goal: To Recondition Area for a Coffee Shop; for Sustainability of Programs

My Heart's Appeal, Inc.

#### Renovated Front Entrance & Inside View







Security Steel Door Only for Front Entry... a start

Coffee Shop & Gift Shop Area (cup board) in the back...









Rough Cement Floor...a start

My Heart's Appeal, Inc.























Sliding Glass Windows





Security Bars







### Ceramic Tiles Installation









# **Floorboard**







# **Electrical**







Will Wall Fan help with Air Circulation ...







# **Door Fitting**









My Heart's Appeal, Inc.



# **Cement Pavement**









# **Paint Prep**



# Inside View with Wall Fan as Ventilation











Residential Common Area

> Residential Front Entry to Coffee Shop



**Service Window** 

Bakery & Kitchen Entrance

Residential Food Service Window & Entrance from Bakery

Clients doing Food
Prep Practice in
Residential
Common Area



#### 2018 Coffee Shop Renovation





My Heart's Appeal, Inc.

Goal: To Separate Coffee Shop from Residential Entrance & Create More Seating Area

Repositioned Door to Alleyway Entry









Alleyway







My Heart's Appeal, Inc.

Roof Removal Extension Prep....
Over Alleyway to Fence... to Cre