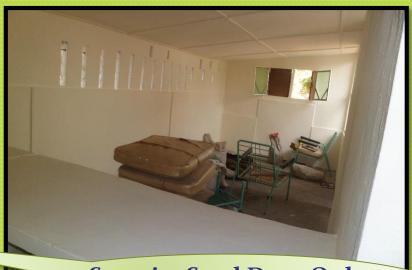

# Inside View with Wall Fan as Ventilation

Residential Common Area

> Residential Front Entry to Coffee Shop

**Service Window** 

Bakery & Kitchen Entrance

Residential Food Service Window & Entrance from Bakery

Clients doing Food
Prep Practice in
Residential
Common Area