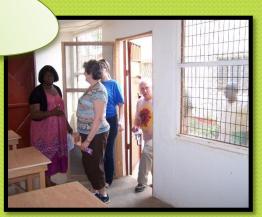

# Inside View with Wall Fan as Ventilation

Residential Common Area

> Residential Front Entry to Coffee Shop

**Service Window** 

Bakery & Kitchen Entrance

Residential Food Service Window & Entrance from Bakery

Clients doing Food
Prep Practice in
Residential
Common Area