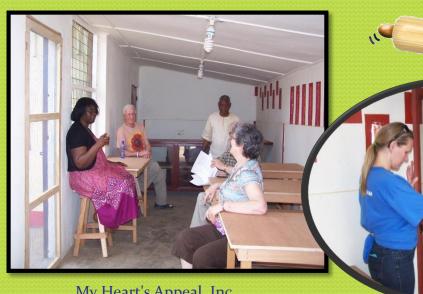

#### 2014 Coffee Shop Renovation

Goal: To Recondition Area for a Coffee Shop; for Sustainability of Programs

My Heart's Appeal, Inc.

#### Renovated Front Entrance & Inside View

Security Steel Door Only for Front Entry... a start

Coffee Shop & Gift Shop Area (cup board) in the back...

Rough Cement Floor...a start

My Heart's Appeal, Inc.