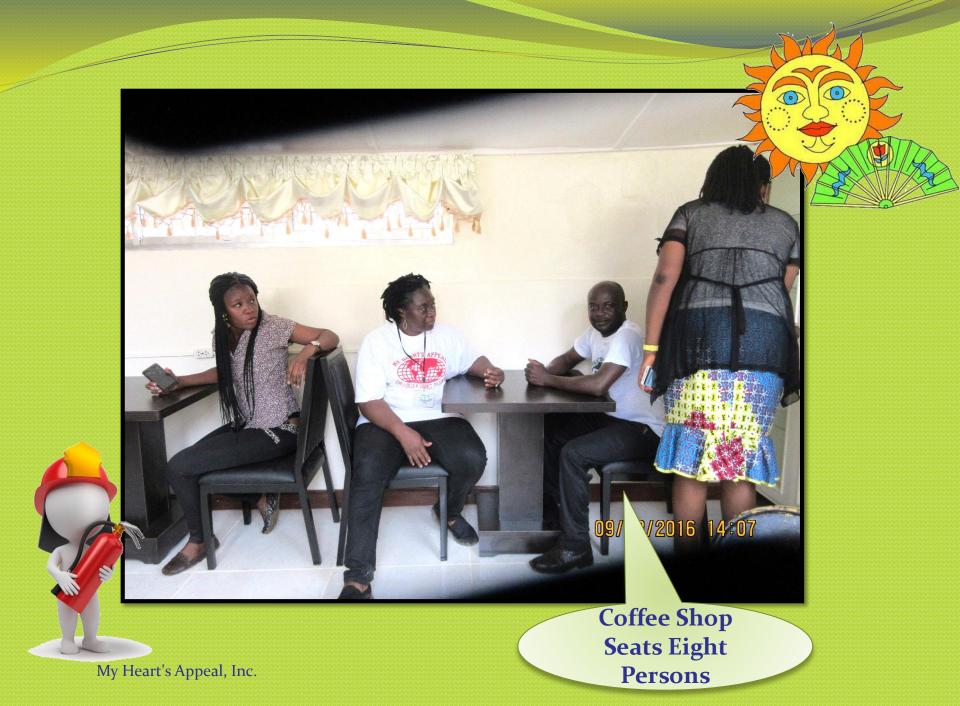

# Al & Nancy Williams Bakery & Coffee Shop Jan. 2014 – May 2018

#### 2014 Coffee Shop Renovation









Goal: To Recondition Area for a Coffee Shop; for Sustainability of Programs

My Heart's Appeal, Inc.

#### Renovated Front Entrance & Inside View







Security Steel Door Only for Front Entry... a start

Coffee Shop & Gift Shop Area (cup board) in the back...









Rough Cement Floor...a start

My Heart's Appeal, Inc.























Sliding Glass Windows





Security Bars







### Ceramic Tiles Installation









# **Floorboard**







# **Electrical**







Will Wall Fan help with Air Circulation ...







# **Door Fitting**









My Heart's Appeal, Inc.



# **Cement Pavement**









# **Paint Prep**



# Inside View with Wall Fan as Ventilation











Residential Common Area

> Residential Front Entry to Coffee Shop



**Service Window** 

Bakery & Kitchen Entrance

Residential Food Service Window & Entrance from Bakery

Clients doing Food
Prep Practice in
Residential
Common Area



#### 2018 Coffee Shop Renovation





My Heart's Appeal, Inc.

Goal: To Separate Coffee Shop from Residential Entrance & Create More Seating Area

Repositioned Door to Alleyway Entry









Alleyway







My Heart's Appeal, Inc.

Roof Removal Extension Prep....
Over Alleyway to Fence... to Create
Extra Seating for Coffee Shop





**Alleyway** 



# Roof Elevation Electrical









# **Electricians**







My Heart's Appeal, Inc.

Elevated Coverage for the Raining Season and more Seating in the Alleyway



My Heart's Appeal, Inc.







# Alleywa