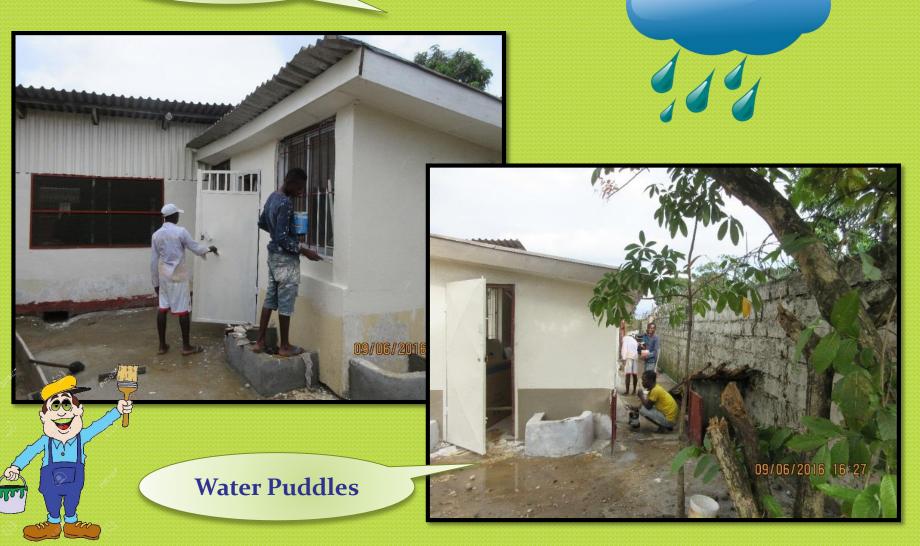

# Al & Nancy Williams Bakery & Coffee Shop Jan. 2014 – May 2018

#### 2014 Coffee Shop Renovation









Goal: To Recondition Area for a Coffee Shop; for Sustainability of Programs

My Heart's Appeal, Inc.

#### Renovated Front Entrance & Inside View







Security Steel Door Only for Front Entry... a start

Coffee Shop & Gift Shop Area (cup board) in the back...









Rough Cement Floor...a start

My Heart's Appeal, Inc.























Sliding Glass Windows





Security Bars







### Ceramic Tiles Installation









# **Floorboard**







# **Electrical**







Will Wall Fan help with Air Circulation ...







# **Door Fitting**









My Heart's Appeal, Inc.



# **Cement Pavement**









# **Paint Prep**



# Inside View with Wall Fan as Ventilation











Residential Common Area

> Residential Front Entry to Coffee Shop



**Service Window** 

Bakery & Kitchen Entrance

Residential Food Service Window & Entrance from Bakery

Clients doing Food
Prep Practice in
Residential
Common Area



#### 2018 Coffee Shop Renovation





My Heart's Appeal, Inc.

Goal: To Separate Coffee Shop from Residential Entrance & Create More Seating Area

Repositioned Door to Alleyway Entry









Alleyway







My Heart's Appeal, Inc.

Roof Removal Extension Prep....
Over Alleyway to Fence... to Create
Extra Seating for Coffee Shop





**Alleyway** 



# Roof Elevation Electrical









# **Electricians**







My Heart's Appeal, Inc.

Elevated Coverage for the Raining Season and more Seating in the Al