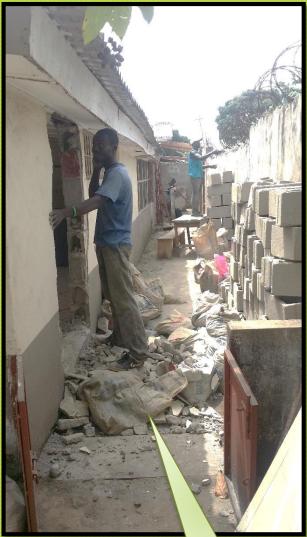

#### 2018 Coffee Shop Renovation

My Heart's Appeal, Inc.

Goal: To Separate Coffee Shop from Residential Entrance & Create More Seating Area

Repositioned Door to Alleyway Entry

Alleyway

My Heart's Appeal, Inc.

Roof Removal Extension Prep....
Over Alleyway to Fence... to Create
Extra Seating for Coffee Shop

**Alleyway** 