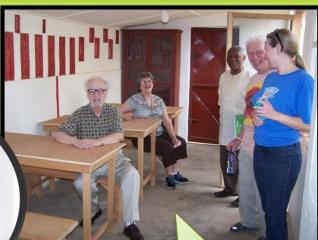

# Inside View with Wall Fan as Ventilation

Residential Common Area

> Residential Front Entry to Coffee Shop

**Service Window** 

Bakery & Kitchen Entrance

Residential Food Service Window & Entrance from Bakery

Clients doing Food
Prep Practice in
Residential
Common Area