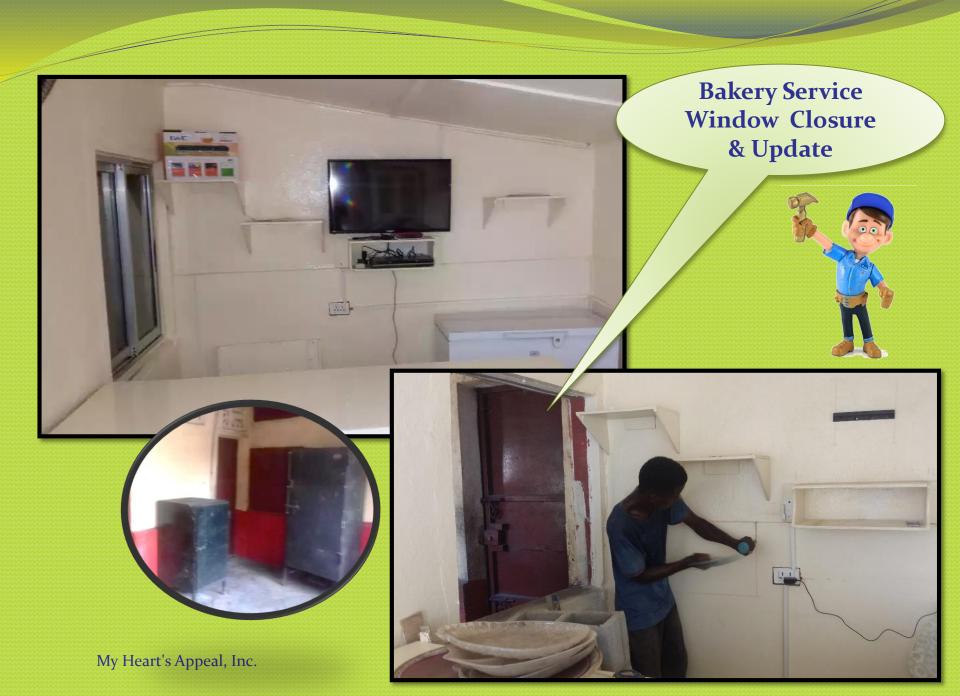

# Inside View with Wall Fan as Ventilation

Residential Common Area

> Residential Front Entry to Coffee Shop

**Service Window** 

Bakery & Kitchen Entrance

Residential Food Service Window & Entrance from Bakery