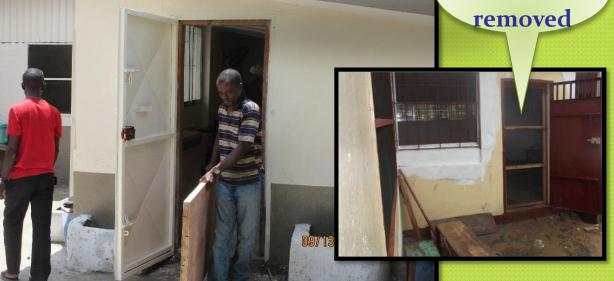

# Al & Nancy Williams Bakery & Coffee Shop Jan. 2014 – May 2018

#### 2014 Coffee Shop Renovation









Goal: To Recondition Area for a Coffee Shop; for Sustainability of Programs

My Heart's Appeal, Inc.

#### Renovated Front Entrance & Inside View







Security Steel Door Only for Front Entry... a start

Coffee Shop & Gift Shop Area (cup board) in the back...









Rough Cement Floor...a start

My Heart's Appeal, Inc.























Sliding Glass Windows





Security Bars







### Ceramic Tiles Installation









# **Floorboard**







# **Electrical**







Will Wall Fan help with Air Circulation ...







# **Door Fitting**









My Heart's Appeal, Inc.



# **Cement Pavement**









# **Paint Prep**



# Inside View with Wall Fan as Ventilation











Residential Common Area

> Residential Front Entry to Coffee Shop



**Service Window** 

Bakery & Kitchen Entrance

Residential Food Service Window & Entrance from Bakery

Clients doing Food
Prep Practice in
Residential
Common Area



#### 2018 Coffee Shop Renovation





My Heart's Appeal, Inc.

Goal: To Separate Coffee Shop from Residential Entrance & Create More Seating Area

Repositioned Door to Alleyway Entry









Alleyway







My Heart's Appeal, Inc.

Roof Removal Extension Prep....
Over Alleyway to Fence... to Create
Extra Seating for Coffee Shop





**Alleyway** 



# Roof Elevation Electrical









# **Electricians**







My Heart's Appeal, Inc.

Elevated Coverag