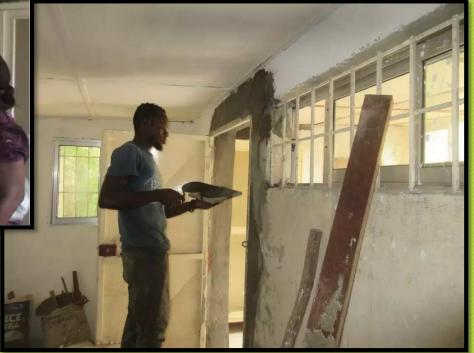

Front Entry to Coffee Shop



**Service Window** 

Bakery & Kitchen Entrance

Residential Food Service Window & Entrance from Bakery

Clients doing Food
Prep Practice in
Residential
Common Area



#### 2018 Coffee Shop Renovation





My Heart's Appeal, Inc.

Goal: To Separate Coffee Shop from Residential Entrance & Create More Seating Area

Repositioned Door to Alleyway Entry









Alleyway







My Heart's Appeal, Inc.

Roof Removal Extension Prep....
Over Alleyway to Fence... to Create
Extra Seating for Coffee Shop





**Alleyway** 



# Roof Elevation Electrical









# **Electricians**







My Heart's Appeal, Inc.

Elevated Coverage for the Raining Season and more Seating in the Alleyway



My Heart's Appeal, Inc.







# Alleyway Door Frame & Roof Elevation Complete







### Coffee Shop Now has a Non- Residential Entrance