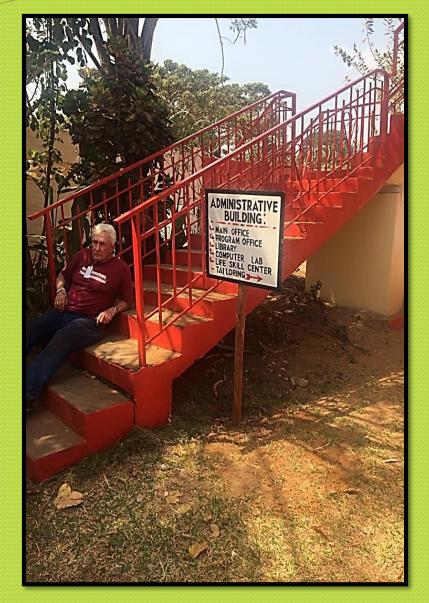

Inspired by the story Lovetie Major has been writing with her calling, Leroy Ball, Kimberli Brownlee, and Charlene and Arthur Richardson joined in the effort to establish the Vocational Training and Big Ma's Respite Care Programs in Monrovia, Liberia (West Africa.) Working with the intellectually disabled, their parents and local volunteers, stories and memories began to build immediately. The small campus houses facilities for wood carving, tie-dying, baking, life skills instruction, sewing, literacy and a computer lab. For the first time anywhere in West Africa, young people with special needs are going to school. We watched with amazement how quickly they adapted to learning new skills. In morning devotions, we gave thanks for teachers and staff whose commitment made it all possible.