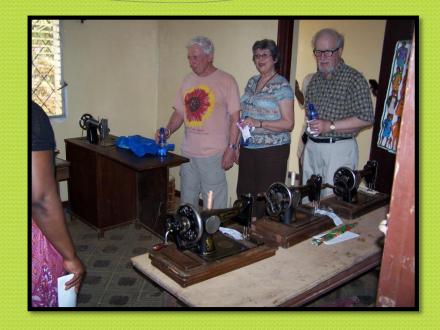

Inspired by the story Lovetie Major has been writing with her calling, Leroy Ball, Kimberli Brownlee, and Charlene and Arthur Richardson joined in the effort to establish the Vocational Training and Big Ma's Respite Care Programs in Monrovia, Liberia (West Africa.) Working with the intellectually disabled, their parents and local volunteers, stories and memories began to build immediately. The small campus houses facilities for wood carving, tie-dying, baking, life skills instruction, sewing, literacy and a computer lab. For the first time anywhere in West Africa, young people with special needs are going to school. We watched with amazement how quickly they adapted to learning new skills. In morning devotions, we gave thanks for teachers and staff whose commitment made it all possible.