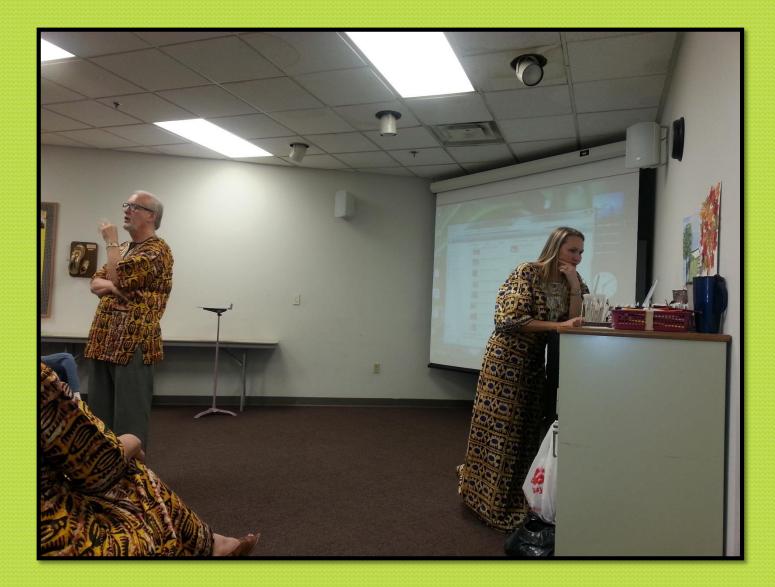

## Mission Team Returns from Liberia

Just imagine flying into a country half-way 'round the world and wondering about the mission ahead. Five members of Church of the Servant recently had that experience...and for them it was life-changing.

The stories are indeed inspiring. On Sunday, April 27, 5:00-6:30 p.m., the team will share photos and their stories of how their hearts were touched and their lives changed. Will you hear the story of the 10-year-old girl who spoke for the first time? Relive the opening of the AI and Nancy Williams Bakery & Coffee Shop? Celebrate the charcoal oven's miraculous baking? Join us for light refreshments and inspiring stories on April 27.