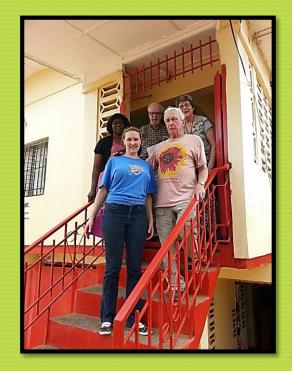

## Mission Team Returns from Liberia

Just imagine flying into a country half-way 'round the world and wondering about the mission ahead. Five members of Church of the Servant recently had that experience...and for them it was life-changing.

Inspired by the story Lovetie Major has been writing with her calling, Leroy Ball, Kimberli Brownlee, and Charlene and Arthur Richardson joined in the effort to establish the Vocational Training and Big Ma's Respite Care Programs in Monrovia, Liberia (West Africa.) Working with the intellectually disabled, their parents and local volunteers, stories and memories began to build immediately. The small campus houses facilities for wood carving, tie-dying, baking, life skills instruction, sewing, literacy and a computer lab. For the first time anywhere in West Africa, young people with special needs are going to school. We watched with amazement how quickly they adapted to learning new skills. In morning devotions, we gave thanks for teachers and staff whose commitment made it all possible.