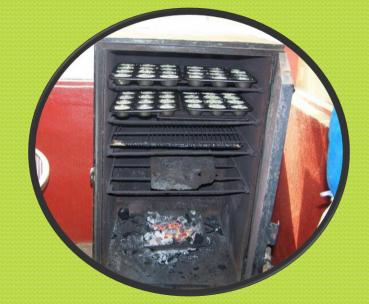

The stories are indeed inspiring. On Sunday, April 27, 5:00-6:30 p.m., the team will share photos and their stories of how their hearts were touched and their lives changed. Will you hear the story of the 10-year-old girl who spoke for the first time? Relive the opening of the AI and Nancy Williams Bakery & Coffee Shop? Celebrate the charcoal oven's miraculous baking? Join us for light refreshments and inspiring stories on April 27.