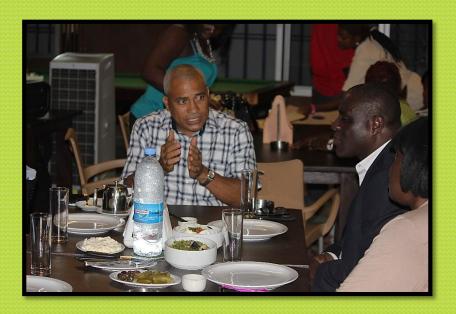

Senators join Mrs. Major to dinner to reinforce their commitment to assisting her with the humanitarian work she has started...