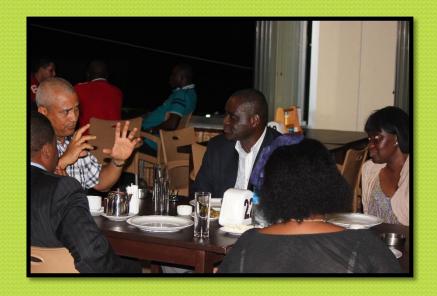

Senators join Mrs. Major to dinner to reinforce their commitment to assisting her with the humanitarian work she has started...