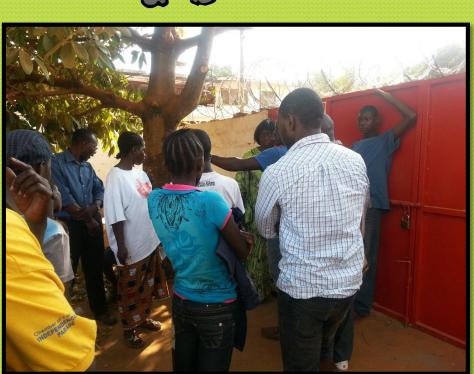

## Time for Goodbyes

A makeshift chartered bus drives up a dusty road... carrying neglected individuals that have been rejected in a society ...