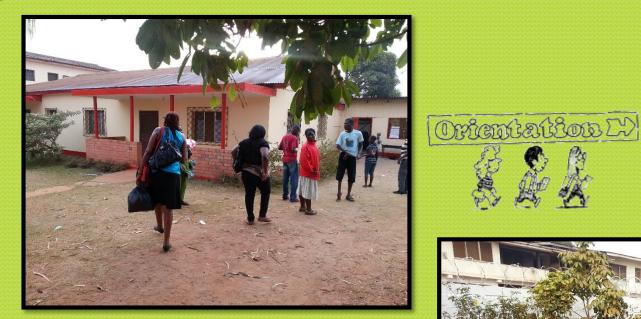

# Connie Thrash McGoodwin Vocational Training Hub (CTM-Hub) Orientation March 10-11, 2014

A makeshift chartered bus drives up a dusty road... carrying neglected individuals that have been rejected in a society ...