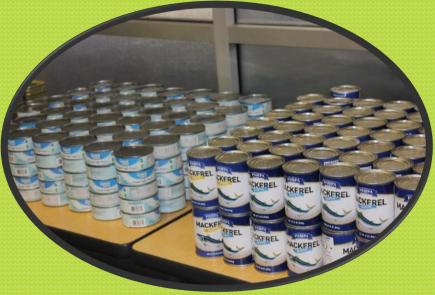

#### Non-Perishable Food

Ouaker Oats 1lb 20z can Yellow Corn Meal (Enriched) 2lb bag Sugar 4lb bag Dry Beans 16oz bag Ramen Noodles Packets 302 Peanut Butter 16oz Cooking Oil 48oz Mac & Cheese 5.50z-7.250z box Luncheon Meat, Spam, Corn Beef Sardines, Salmon, Tuna, Mackerel

## Bill Brollier, Rotary Club North Oklahoma City

Macaroni & Cheese Quaker Oats

Mackerel Tuna Fish Sugar

Sardine Canned Meat

Vegetable Oil Beans