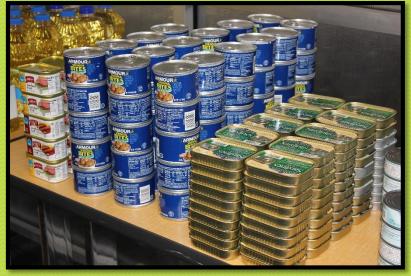

#### Non-Perishable Food

Ouaker Oats 1lb 20z can Yellow Corn Meal (Enriched) 2lb bag Sugar 4lb bag Dry Beans 16oz bag Ramen Noodles Packets 302 Peanut Butter 16oz Cooking Oil 48oz Mac & Cheese 5.50z-7.250z box Luncheon Meat, Spam, Corn Beef Sardines, Salmon, Tuna, Mackerel

## Bill Brollier, Rotary Club North Oklahoma City

Macaroni & Cheese Quaker Oats

Mackerel Tuna Fish Sugar

Sardine Canned Meat

Vegetable Oil Beans