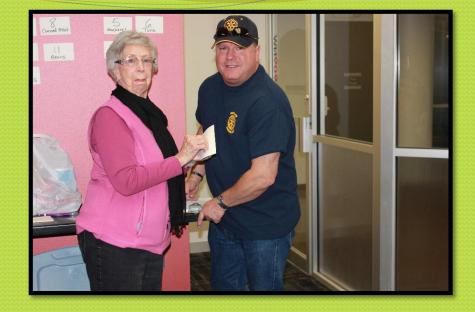

## Bill Brollier, Rotary Club North Oklahoma City

Macaroni & Cheese Quaker Oats

Mackerel Tuna Fish Sugar

Sardine Canned Meat

Vegetable Oil Beans