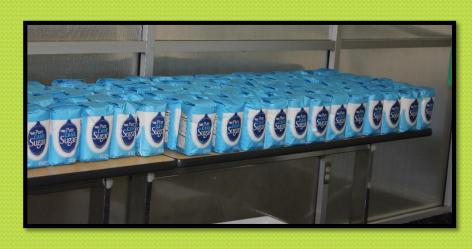

#### Non-Perishable Food

Ouaker Oats 1lb 20z can Yellow Corn Meal (Enriched) 2lb bag Sugar 4lb bag Dry Beans 16oz bag Ramen Noodles Packets 302 Peanut Butter 16oz Cooking Oil 48oz Mac & Cheese 5.50z-7.250z box Luncheon Meat, Spam, Corn Beef Sardines, Salmon, Tuna, Mackerel

## Bill Brollier, Rotary Club North Oklahoma City

Macaroni & Cheese Quaker Oats

Mackerel Tuna Fish Sugar

Sardine Canned Meat

Vegetable Oil Beans