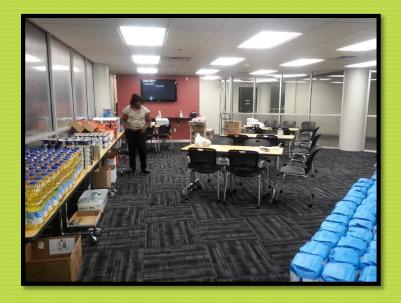

MHA Ebola Response Drive September-October 2014

We need you as we continue on our campaign to raise \$286,929.00 to purchase land in Liberia to build our campus. Also, in support of the families we service, we will be collecting needed items to send to Liberia for preventive measures to help combat the deadly Ebola virus in the country. We will be accepting non-perishable food, hygiene-first aid items and monetary donations to help with shipping, bulk items - rice, faucet bucket (to be purchased in Liberia) and Pasture for the Sheep Land Fund Drive.