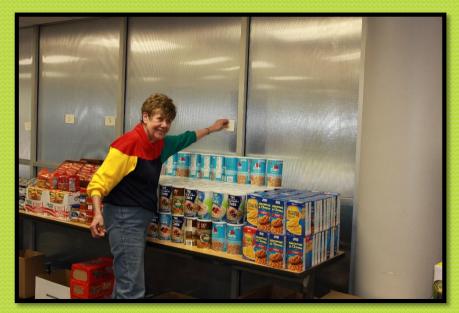

#### Non-Perishable Food

Ouaker Oats 1lb 20z can Yellow Corn Meal (Enriched) 2lb bag Sugar 4lb bag Dry Beans 16oz bag Ramen Noodles Packets 302 Peanut Butter 16oz Cooking Oil 48oz Mac & Cheese 5.50z-7.250z box Luncheon Meat, Spam, Corn Beef Sardines, Salmon, Tuna, Mackerel

## Bill Brollier, Rotary Club North Oklahoma City

Macaroni & Cheese Quaker Oats

Mackerel Tuna Fish Sugar

Sardine Canned Meat

Vegetable Oil Beans