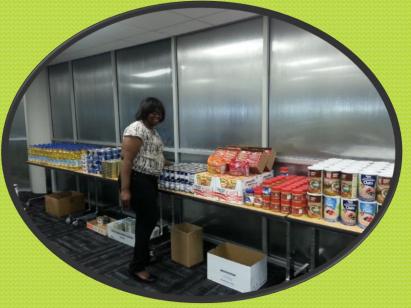

MHA Ebola Response Drive September-October 2014

We need you as we continue on our campaign to raise \$286,929.00 to purchase land in Liberia to build our campus. Also, in support of the families we service, we will be collecting needed items to send to Liberia for preventive measures to help combat the deadly Ebola virus in the country. We will be accepting non-perishable food, hygiene-first aid items and monetary donations to help with shipping, bulk items - rice, faucet bucket (to be purchased in Liberia) and Pasture for the Sheep Land Fund Drive.

#### Non-Perishable Food

Ouaker Oats 1lb 20z can Yellow Corn Meal (Enriched) 2lb bag Sugar 4lb bag Dry Beans 16oz bag Ramen Noodles Packets 302 Peanut Butter 16oz Cooking Oil 48oz Mac & Cheese 5.50z-7.250z box Luncheon Meat, Spam, Corn Beef Sardines, Salmon, Tuna, Mackerel