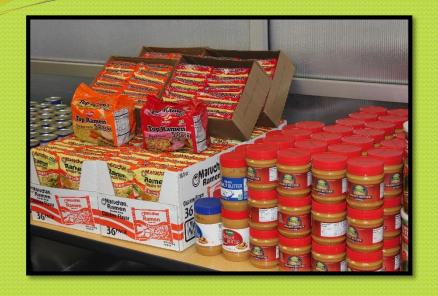

#### Non-Perishable Food

Ouaker Oats 1lb 20z can Yellow Corn Meal (Enriched) 2lb bag Sugar 4lb bag Dry Beans 16oz bag Ramen Noodles Packets 302 Peanut Butter 16oz Cooking Oil 48oz Mac & Cheese 5.50z-7.250z box Luncheon Meat, Spam, Corn Beef Sardines, Salmon, Tuna, Mackerel

## Bill Brollier, Rotary Club North Oklahoma City

Macaroni & Cheese Quaker Oats

Mackerel Tuna Fish Sugar

Sardine Canned Meat

Vegetable Oil Beans