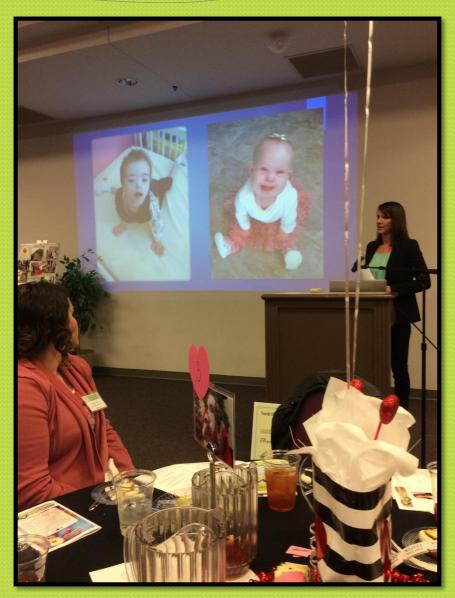

### Winner of MHA Shepherd Staff Award

My Heart's Appeal, Inc.

My Heart's Appeal, Inc.

Jill Harrison, Executive Director, Down Syndrome Association of Central Oklahoma, join us with a presentation

My Heart's Appeal, Inc.