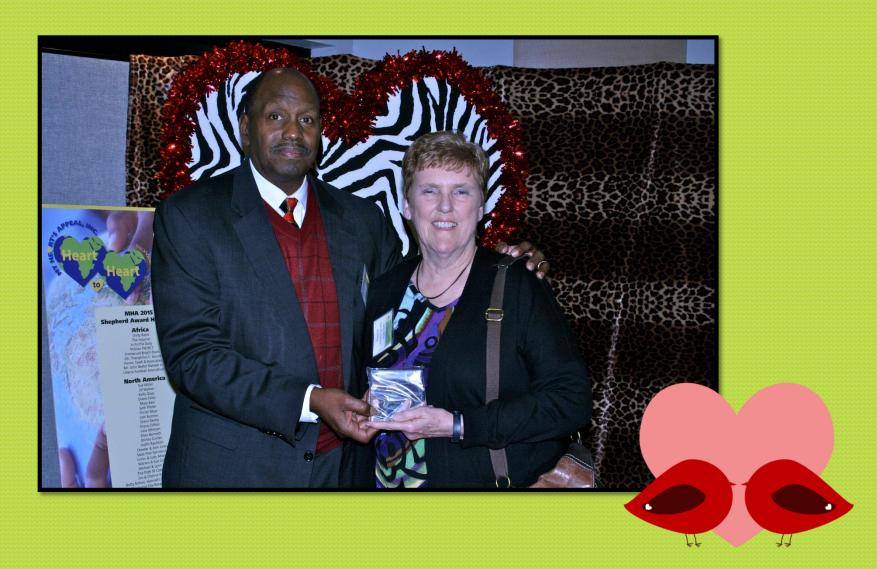

### Winner of MHA Shepherd Staff Award

My Heart's Appeal, Inc.

My Heart's Appeal, Inc.

Jill Harrison, Executive Director, Down Syndrome Association of Central Oklahoma, join us with a presentation

My Heart's Appeal, Inc.