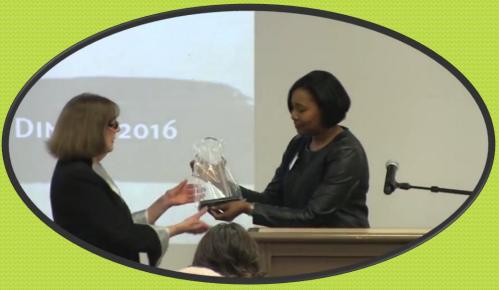

### MHA 2015 SHEPHERD AWARD HONOREES

### Africa

Unity Band
The Inquirer
In Profile Daily
Nubian FM 96.7
Emmanuel Bright-Davis
Cllr. Theophilus C. Gould
Pierre, Tweh & Associates
John Nester Randall Jr.
Liberia Football Association

MHA honors 2015 partners for outstanding non-financial charitable service to MHA in the Shepherd Award Honorees Category in support of programs and other community enterprises. One of the Shepherd Honorees will be awarded the Prestigious Shepherds Staff Award.