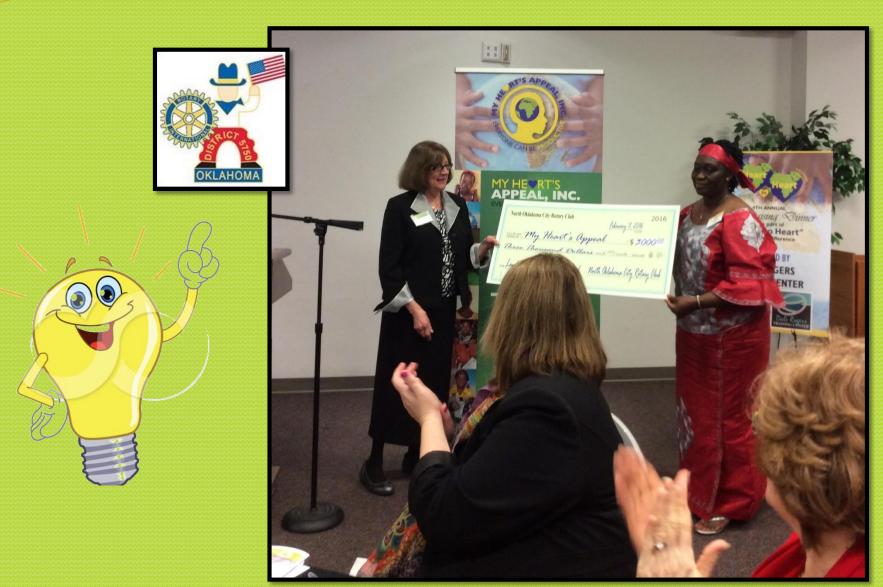

### North America

Sue Miller Jill Walker
Kelly Glass Diane Folks
Mary Bass Seth Pfister
Christi Moss Leni Burrow
Sherri Rector Diana Clifton
Julie Whitson Ellen Bennett
Shirley Confer Judith Raulston

Chester & Ann Jones
Salas Tree Service, LLC
Loren & Judy Atwood
Warren & Sue Collins
Michael & Lynn Jones
Jim & Cherrie Hampton
The Path Sunday School Class – COS
Betty Bohan, Hannah's Promise Ministry – COS
North Oklahoma City Rotary Club, District 5750