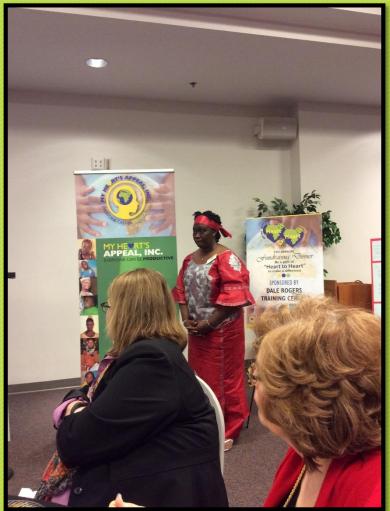

### Africa

Unity Band
The Inquirer
In Profile Daily
Nubian FM 96.7
Emmanuel Bright-Davis
Cllr. Theophilus C. Gould
Pierre, Tweh & Associates
John Nester Randall Jr.
Liberia Football Association

MHA honors 2015 partners for outstanding non-financial charitable service to MHA in the Shepherd Award Honorees Category in support of programs and other community enterprises. One of the Shepherd Honorees will be awarded the Prestigious Shepherds Staff Award.