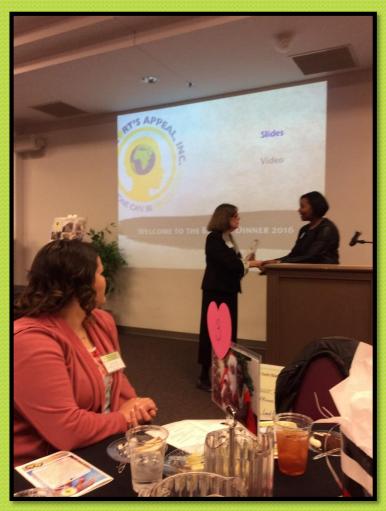

### Winner of MHA Shepherd Staff Award

My Heart's Appeal, Inc.

My Heart's Appeal, Inc.

Jill Harrison, Executive Director, Down Syndrome Association of Central Oklahoma, join us with a presentation

My Heart's Appeal, Inc.