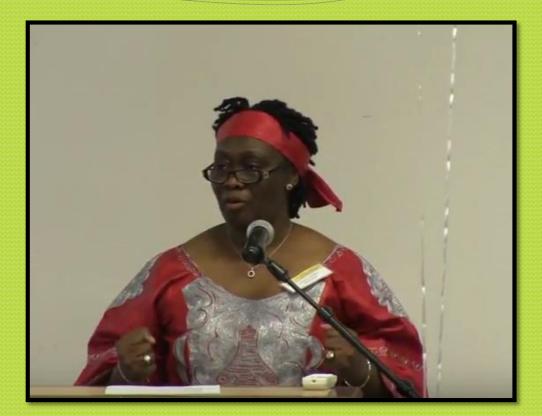

### Winner of MHA Shepherd Staff Award

My Heart's Appeal, Inc.

My Heart's Appeal, Inc.

Jill Harrison, Executive Director, Down Syndrome Association of Central Oklahoma, join us with a presentation

My Heart's Appeal, Inc.