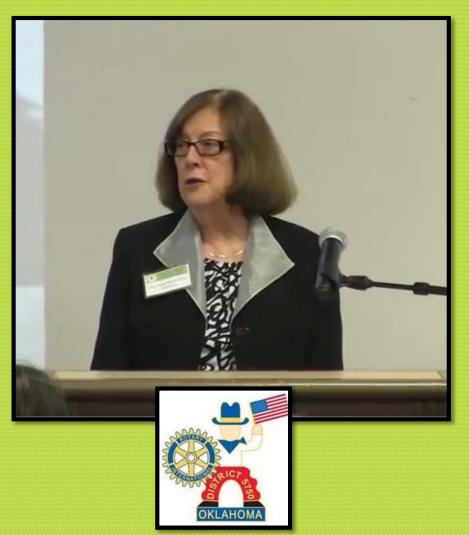

### Winner of MHA Shepherd Staff Award

My Heart's Appeal, Inc.

My Heart's Appeal, Inc.

Jill Harrison, Executive Director, Down Syndrome Association of Central Oklahoma, join us with a presentation

My Heart's Appeal, Inc.